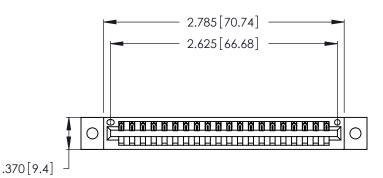

THIS IS A C.A.D. GENERATED DRAWING DO NOT MAKE MANUAL REVISIONS TO MASTER.

| 346/396 SERIES CARD EDGE CONNECTOR |
|------------------------------------|
| PART NUMBER: 346-020-522-102       |

**EDAC INC** TORONTO, ONTARIO CANADA

<u>Contact Dimensions:</u>
522-P.C. Tail .025 Sq. (0.64 Sq.) - Tail LG. =.440 (11.18)
.125 (3.18) Contact Spacing x .250 (6.35) Row Spacing

- INSULATOR MATERIAL: THERMOPLASTIC POLYESTER, UL 94V-0 CONTACT MATERIAL; COPPER, NICKEL, TIN ALLOY CA-725
- CONTACT PLATING: GOLD ON THE MATING AREA, TIN-LEAD ON THE CONTACT TAILS, NICKEL UNDERPLATE