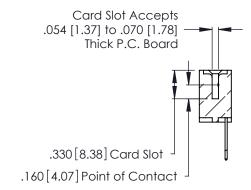

THIS IS A C.A.D. GENERATED DRAWING DO NOT MAKE MANUAL REVISIONS TO MASTER.

ISSUE NUMBER

ORIGINAL

1

**Contact Code 555** 

Contact Code 556

**Contact Code 558** 

**Contact Code 559** 

**Contact Code 560** 

INSULATOR MATERIAL: THERMOPLASTIC POLYESTER, UL 94V-0 CONTACT MATERIAL; COPPER, NICKEL, TIN ALLOY CA-725 CONTACT PLATING: GOLD ON THE MATING AREA, TIN-LEAD

ON THE CONTACT TAILS, NICKEL UNDERPLATE