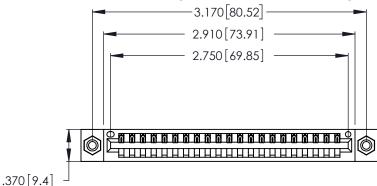

346/396 SERIES CARD EDGE CONNECTOR PART NUMBER: 346-021-541-108

**EDAC INC** TORONTO, ONTARIO CANADA

THESE DRAWINGS AND SPECIFICATIONS ARE THE PROPERTY OF EDAC INC., AND SHALL NOT BE REPRODUCED, OR COPIED OR USED AS THE BASIS FOR THE MANUFACTURE OR SALE OF APPARATUS WITHOUT WRITTEN PERMISSION.

| ACAD REFERENCE NO. |       | 346-ENG-MASTER |           |
|--------------------|-------|----------------|-----------|
| DRAWN:             | J.LEE | DATE: AF       | PR. 22/09 |
| CHECKED:           |       | DATE:          |           |
| SCALE:             | N.T.S | SHEET          | OF 2      |
| DRAWING NUMBER     |       |                | ISSUE     |
| 346-ENG-MASTER     |       |                | 1         |