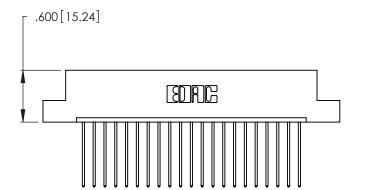

346/396 SERIES CARD EDGE CONNECTOR PART NUMBER: 346-021-541-108

**EDAC INC** TORONTO, ONTARIO CANADA

THESE DRAWINGS AND SPECIFICATIONS ARE THE PROPERTY OF EDAC INC., AND SHALL NOT BE REPRODUCED, OR COPIED OR USED AS THE BASIS FOR THE MANUFACTURE OR SALE OF APPARATUS WITHOUT WRITTEN PERMISSION.

| ACAD REFERENCE NO. |       | 346-ENG-MASTER |           |
|--------------------|-------|----------------|-----------|
| DRAWN:             | J.LEE | DATE: AF       | PR. 22/09 |
| CHECKED:           |       | DATE:          |           |
| SCALE:             | N.T.S | SHEET          | OF 2      |
| DRAWING NUMBER     |       |                | ISSUE     |
| 346-ENG-MASTER     |       |                | 1         |