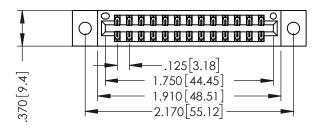

346/396 SERIES CARD EDGE CONNECTOR PART NUMBER: 346-026-500-802

YOUR CONNECTION TO QUALITY & SERVICE

**EDAC INC** TORONTO, ONTARIO CANADA

THESE DRAWINGS AND SPECIFICATIONS ARE THE PROPERTY OF EDAC INC., AND SHALL NOT BE REPRODUCED,OR COPIED OR USED AS THE BASIS FOR THE MANUFACTURE OR SALE OF APPARATUS WITHOUT WRITTEN PERMISSION.

THIS IS A C.A.D. GENERATED DRAWING DO NOT MAKE MANUAL REVISIONS TO MASTER.

ISSUE NUMBER

ORIGINAL

1

INSULATOR MATERIAL: THERMOPLASTIC POLYESTER, UL 94V-0 CONTACT MATERIAL; COPPER, NICKEL, TIN ALLOY CA-725 CONTACT PLATING: GOLD ON THE MATING AREA, TIN-LEAD ON THE CONTACT TAILS, NICKEL UNDERPLATE