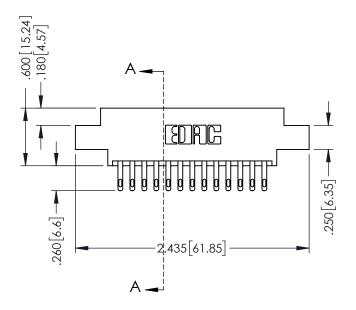

## 346/396 SERIES CARD EDGE CONNECTOR CONTACT CODE 555,556,558,559,560 DIMENSIONS

YOUR CONNECTION TO QUALITY & SERVICE

**EDAC INC** TORONTO, ONTARIO CANADA

THESE DRAWINGS AND SPECIFICATIONS ARE THE PROPERTY OF EDAC INC.,AND SHALL NOT BE REPRODUCED, OR COPIED OR USED AS THE BASIS FOR THE MANUFACTURE OR SALE OF APPARATUS WITHOUT WRITTEN PERMISSION.

## **Contact Code 555**

## **Contact Code 556**

INSULATOR MATERIAL: THERMOPLASTIC POLYESTER, UL 94V-0 CONTACT MATERIAL; COPPER, NICKEL, TIN ALLOY CA-725 CONTACT PLATING: GOLD ON THE MATING AREA, TIN-LEAD

ON THE CONTACT TAILS, NICKEL UNDERPLATE