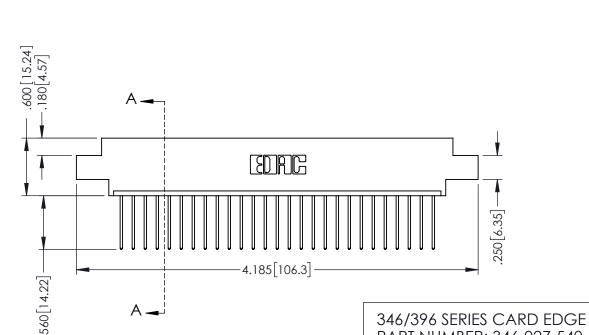

THIS IS A C.A.D. GENERATED DRAWING DO NOT MAKE MANUAL REVISIONS TO MASTER.

ISSUE NUMBER

ORIGINAL

1

.330 [8.38] Slot Depth .160 [4.06] Point of Contact SECTION A-A

346/396 SERIES CARD EDGE CONNECTOR PART NUMBER: 346-027-540-602

YOUR CONNECTION TO QUALITY & SERVICE

**EDAC INC** TORONTO, ONTARIO CANADA

THESE DRAWINGS AND SPECIFICATIONS ARE THE PROPERTY OF EDAC INC., AND SHALL NOT BE REPRODUCED,OR COPIED OR USED AS THE BASIS FOR THE MANUFACTURE OR SALE OF APPARATUS WITHOUT WRITTEN PERMISSION.

|  | ACAD REFERENCE NO. |       | 346-ENG-MASTER   |       |
|--|--------------------|-------|------------------|-------|
|  | DRAWN:             | J.LEE | DATE: APR. 22/09 |       |
|  | CHECKED:           |       | DATE:            |       |
|  | SCALE:             | 1:1   | SHEET            | OF 2  |
|  | DRAWING NUMBER     |       |                  | ISSUE |
|  | 0.47 ENIO 144 STED |       |                  | , ,   |

346-ENG-MASTER

INSULATOR MATERIAL: THERMOPLASTIC POLYESTER, UL 94V-0 CONTACT MATERIAL; COPPER, NICKEL, TIN ALLOY CA-725 CONTACT PLATING: GOLD ON THE MATING AREA, TIN-LEAD ON THE CONTACT TAILS, NICKEL UNDERPLATE