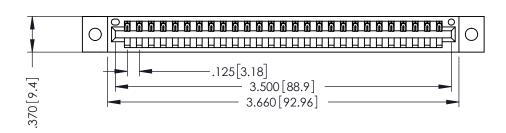

THIS IS A C.A.D. GENERATED DRAWING DO NOT MAKE MANUAL REVISIONS TO MASTER.

ISSUE NUMBER

ORIGINAL

1

.330 [8.38] Slot Depth .160 [4.06] Point of Contact SECTION A-A

346/396 SERIES CARD EDGE CONNECTOR PART NUMBER: 346-027-540-602

YOUR CONNECTION TO QUALITY & SERVICE

**EDAC INC** TORONTO, ONTARIO CANADA

THESE DRAWINGS AND SPECIFICATIONS ARE THE PROPERTY OF EDAC INC., AND SHALL NOT BE REPRODUCED,OR COPIED OR USED AS THE BASIS FOR THE MANUFACTURE OR SALE OF APPARATUS WITHOUT WRITTEN PERMISSION.

|  | ACAD REFERENCE NO. |       | 346-ENG-MASTER   |       |
|--|--------------------|-------|------------------|-------|
|  | DRAWN:             | J.LEE | DATE: APR. 22/09 |       |
|  | CHECKED:           |       | DATE:            |       |
|  | SCALE:             | 1:1   | SHEET            | OF 2  |
|  | DRAWING NUMBER     |       |                  | ISSUE |
|  | 0.47 ENIO 144 STED |       |                  | , ,   |