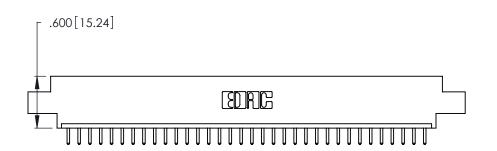

<u>Contact Dimensions:</u>
520-P.C. Tail .030x.018 (0.76x0.46) - Tail LG. = .175 (4.45) .125 (3.18) Contact Spacing x .250 (6.35) Row Spacing

.370 [9.4]

-4.795[121.79] 4.535[115.19] -4.375[111.13] -

THIS IS A C.A.D. GENERATED DRAWING DO NOT MAKE MANUAL REVISIONS TO MASTER.

------

Card Slot Accepts .054 [1.37] to .070 [1.78] Thick P.C. Board .330 [8.38] Card Slot .160 [4.07] Point of Contact

- INSULATOR MATERIAL: THERMOPLASTIC POLYESTER, UL 94V-0 CONTACT MATERIAL; COPPER, NICKEL, TIN ALLOY CA-725
- CONTACT PLATING: GOLD ON THE MATING AREA, TIN-LEAD ON THE CONTACT TAILS, NICKEL UNDERPLATE

| 346/396 SERIES CARD EDGE CONNECTO | <b>∑</b> k |
|-----------------------------------|------------|
| PART NUMBER: 346-034-520-604      |            |

YOUR CONNECTION TO QUALITY & SERVICE

**EDAC INC** TORONTO, ONTARIO CANADA