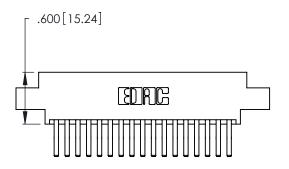

THIS IS A C.A.D. GENERATED DRAWING DO NOT MAKE MANUAL REVISIONS TO MASTER.

1

| Card Slot Accepts .054 [1.37] to .070 [1.78] ——— Thick P.C. Board |
|-------------------------------------------------------------------|
| .330 [8.38] Card Slot                                             |
|                                                                   |
| .160[4.07]Point of Contact                                        |

346/396 SERIES CARD EDGE CONNECTOR PART NUMBER: 346-034-560-807

**EDAC INC** TORONTO, ONTARIO CANADA

THESE DRAWINGS AND SPECIFICATIONS ARE THE PROPERTY OF EDAC INC.,AND SHALL NOT BE REPRODUCED, OR COPIED OR USED AS THE BASIS FOR THE MANUFACTURE OR SALE OF APPARATUS WITHOUT WRITTEN PERMISSION.