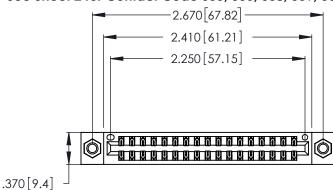

346/396 SERIES CARD EDGE CONNECTOR PART NUMBER: 346-034-560-807

**EDAC INC** TORONTO, ONTARIO CANADA

THESE DRAWINGS AND SPECIFICATIONS ARE THE PROPERTY OF EDAC INC.,AND SHALL NOT BE REPRODUCED, OR COPIED OR USED AS THE BASIS FOR THE MANUFACTURE OR SALE OF APPARATUS WITHOUT WRITTEN PERMISSION.

| ACAD REFERENCE NO. |       | 346-ENG-MASTER |           |
|--------------------|-------|----------------|-----------|
| DRAWN:             | J.LEE | DATE: AF       | PR. 22/09 |
| CHECKED:           |       | DATE:          |           |
| SCALE:             | N.T.S | SHEET          | OF 2      |
| DRAWING NUMBER     |       | ISSUE          |           |
| 346-FNG-MASTER     |       |                | 1         |