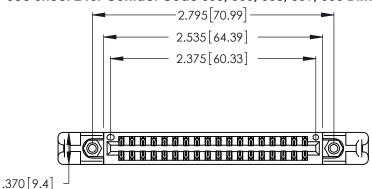

<u>Contact Dimensions:</u>
556-Extender Board Bend (Code 520 Contacts)
See Sheet 2 for Contact Code 555, 556, 558, 559, 560 Dimensions

THIS IS A C.A.D. GENERATED DRAWING DO NOT MAKE MANUAL REVISIONS TO MASTER.

Card Slot Accepts

.054 [1.37] to .070 [1.78] Thick P.C. Board

.330 [8.38] Card Slot .160 [4.07] Point of Contact ISSUE NUMBER ORIGINAL (1)

346/396 SERIES CARD EDGE CONNECTOR

YOUR CONNECTION TO QUALITY & SERVICE

DRAWN: J.LEE DATE: APR. 22/09 CHECKED: DATE: SCALE: N.T.S SHEET 1 OF 2 DRAWING NUMBER **ISSUE** 346-ENG-MASTER

346-ENG-MASTER

ACAD REFERENCE NO.

INSULATOR MATERIAL: THERMOPLASTIC POLYESTER, UL 94V-0 CONTACT MATERIAL; COPPER, NICKEL, TIN ALLOY CA-725

CONTACT PLATING: GOLD ON THE MATING AREA, TIN-LEAD ON THE CONTACT TAILS, NICKEL UNDERPLATE

PART NUMBER: 346-036-556-258

THIS IS A C.A.D. GENERATED DRAWING DO NOT MAKE MANUAL REVISIONS TO MASTER.

ISSUE NUMBER