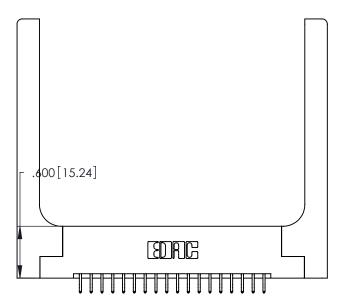

Card Slot Accepts

.054 [1.37] to .070 [1.78] Thick P.C. Board

.330 [8.38] Card Slot .160 [4.07] Point of Contact ISSUE NUMBER ORIGINAL (1)

346/396 SERIES CARD EDGE CONNECTOR

YOUR CONNECTION TO QUALITY & SERVICE

ORIGINAL

1

**Contact Code 555** 

Contact Code 556

**Contact Code 558** 

**Contact Code 559** 

**Contact Code 560** 

INSULATOR MATERIAL: THERMOPLASTIC POLYESTER, UL 94V-0 CONTACT MATERIAL; COPPER, NICKEL, TIN ALLOY CA-725 CONTACT PLATING: GOLD ON THE MATING AREA, TIN-LEAD

ON THE CONTACT TAILS, NICKEL UNDERPLATE

346/396 SERIES CARD EDGE CONNECTOR CONTACT CODE 555,556,558,559,560 DIMENSIONS

YOUR CONNECTION TO QUALITY & SERVICE

**EDAC INC** TORONTO, ONTARIO CANADA

THESE DRAWINGS AND SPECIFICATIONS ARE THE PROPERTY OF EDAC INC.,AND SHALL NOT BE REPRODUCED, OR COPIED OR USED AS THE BASIS FOR THE MANUFACTURE OR SALE OF APPARATUS WITHOUT WRITTEN PERMISSION.