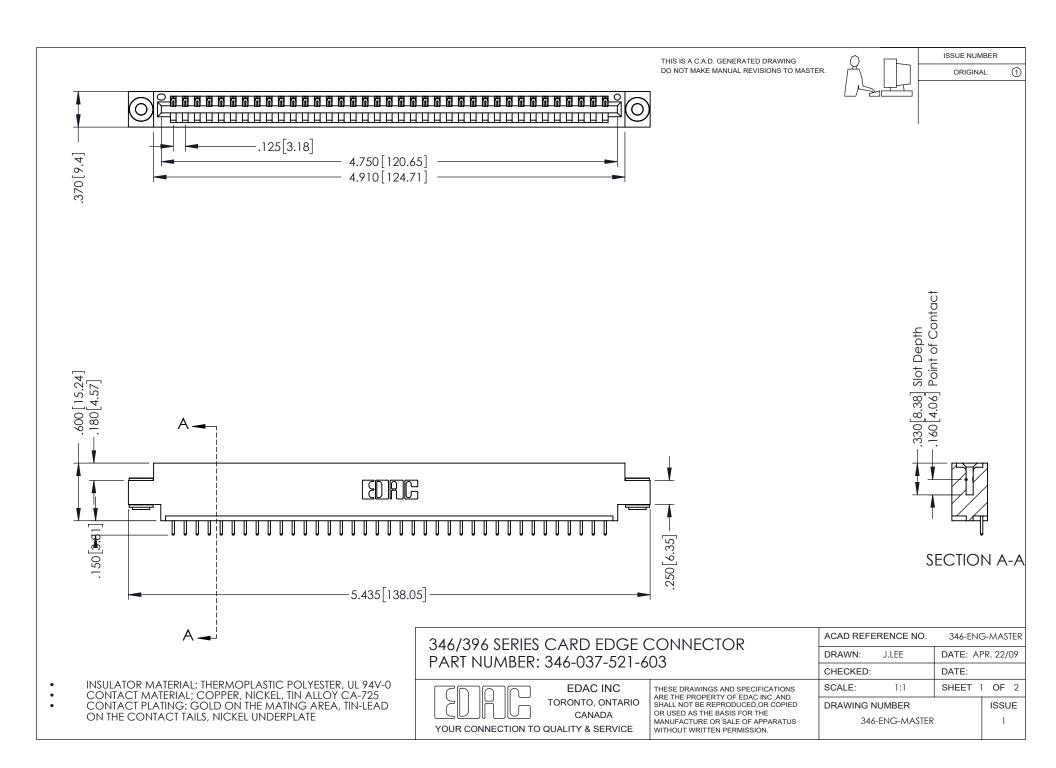

## **Contact Code 556**

INSULATOR MATERIAL: THERMOPLASTIC POLYESTER, UL 94V-0 CONTACT MATERIAL; COPPER, NICKEL, TIN ALLOY CA-725 CONTACT PLATING: GOLD ON THE MATING AREA, TIN-LEAD

ON THE CONTACT TAILS, NICKEL UNDERPLATE

## 346/396 SERIES CARD EDGE CONNECTOR CONTACT CODE 555,556,558,559,560 DIMENSIONS

YOUR CONNECTION TO QUALITY & SERVICE

**EDAC INC** TORONTO, ONTARIO CANADA

THESE DRAWINGS AND SPECIFICATIONS ARE THE PROPERTY OF EDAC INC.,AND SHALL NOT BE REPRODUCED, OR COPIED OR USED AS THE BASIS FOR THE MANUFACTURE OR SALE OF APPARATUS WITHOUT WRITTEN PERMISSION.