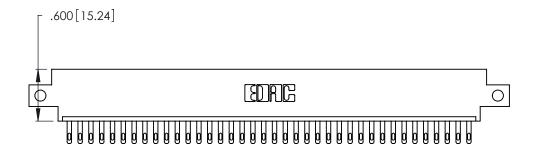

(1)

INSULATOR MATERIAL: THERMOPLASTIC POLYESTER, UL 94V-0 CONTACT MATERIAL; COPPER, NICKEL, TIN ALLOY CA-725

CONTACT PLATING: GOLD ON THE MATING AREA, TIN-LEAD ON THE CONTACT TAILS, NICKEL UNDERPLATE

346/396 SERIES CARD EDGE CONNECTOR PART NUMBER: 346-038-500-612