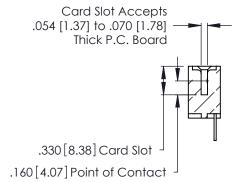

Contact Dimensions: 500-Wire Hole .050x.025 (1.27x0.64) - Tail LG. =.260 (6.60) .125 (3.18) Contact Spacing x .250 (6.35) Row Spacing

THIS IS A C.A.D. GENERATED DRAWING DO NOT MAKE MANUAL REVISIONS TO MASTER.