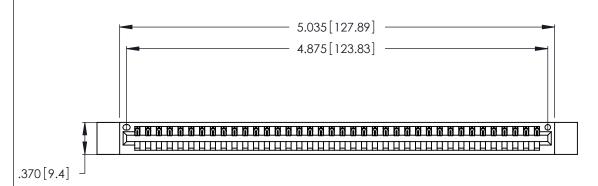

(1)

INSULATOR MATERIAL: THERMOPLASTIC POLYESTER, UL 94V-0 CONTACT MATERIAL; COPPER, NICKEL, TIN ALLOY CA-725

CONTACT PLATING: GOLD ON THE MATING AREA, TIN-LEAD ON THE CONTACT TAILS, NICKEL UNDERPLATE

346/396 SERIES CARD EDGE CONNECTOR PART NUMBER: 346-038-500-612