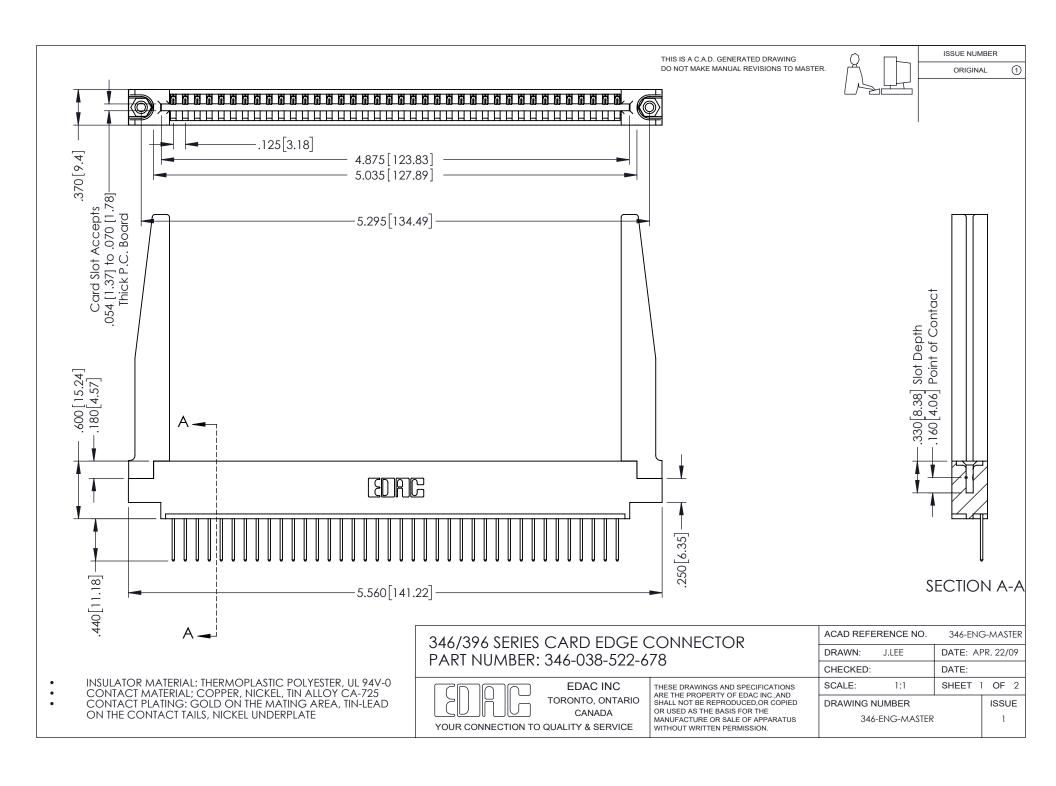

## **Contact Code 556**

INSULATOR MATERIAL: THERMOPLASTIC POLYESTER, UL 94V-0 CONTACT MATERIAL; COPPER, NICKEL, TIN ALLOY CA-725 CONTACT PLATING: GOLD ON THE MATING AREA, TIN-LEAD

ON THE CONTACT TAILS, NICKEL UNDERPLATE

## 346/396 SERIES CARD EDGE CONNECTOR CONTACT CODE 555,556,558,559,560 DIMENSIONS

YOUR CONNECTION TO QUALITY & SERVICE

**EDAC INC** TORONTO, ONTARIO CANADA

THESE DRAWINGS AND SPECIFICATIONS ARE THE PROPERTY OF EDAC INC.,AND SHALL NOT BE REPRODUCED, OR COPIED OR USED AS THE BASIS FOR THE MANUFACTURE OR SALE OF APPARATUS WITHOUT WRITTEN PERMISSION.