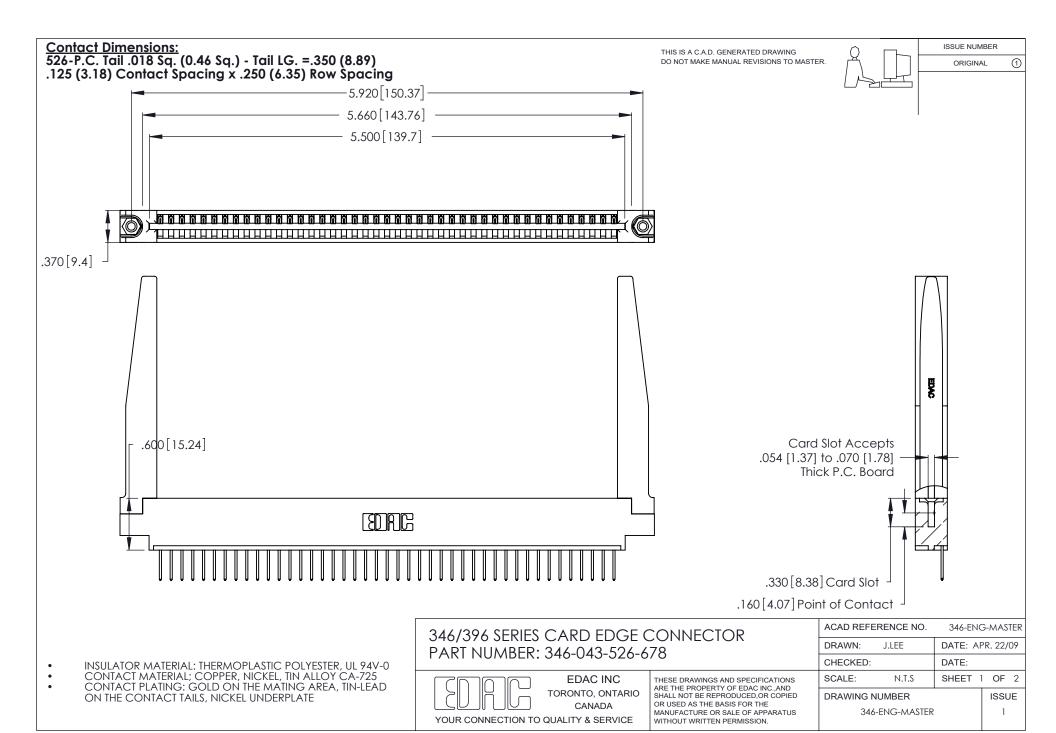

THIS IS A C.A.D. GENERATED DRAWING DO NOT MAKE MANUAL REVISIONS TO MASTER.

ISSUE NUMBER

ORIGINAL

1

**Contact Code 555** 

Contact Code 556

**Contact Code 558** 

**Contact Code 559** 

Contact Code 560

INSULATOR MATERIAL: THERMOPLASTIC POLYESTER, UL 94V-0 CONTACT MATERIAL; COPPER, NICKEL, TIN ALLOY CA-725 CONTACT PLATING: GOLD ON THE MATING AREA, TIN-LEAD

ON THE CONTACT TAILS, NICKEL UNDERPLATE

346/396 SERIES CARD EDGE CONNECTOR CONTACT CODE 555,556,558,559,560 DIMENSIONS

YOUR CONNECTION TO QUALITY & SERVICE

**EDAC INC** TORONTO, ONTARIO CANADA

THESE DRAWINGS AND SPECIFICATIONS ARE THE PROPERTY OF EDAC INC.,AND SHALL NOT BE REPRODUCED, OR COPIED OR USED AS THE BASIS FOR THE MANUFACTURE OR SALE OF APPARATUS WITHOUT WRITTEN PERMISSION.