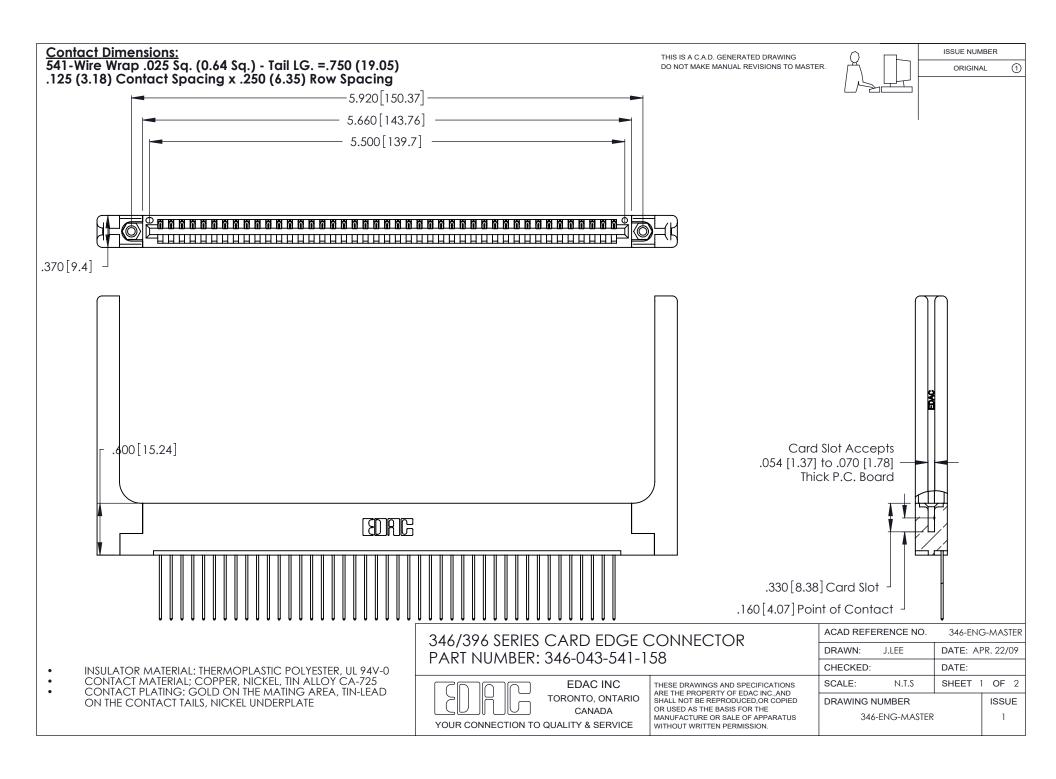

THIS IS A C.A.D. GENERATED DRAWING DO NOT MAKE MANUAL REVISIONS TO MASTER.

ISSUE NUMBER

ORIGINAL

1

**Contact Code 555** 

Contact Code 556

**Contact Code 558** 

**Contact Code 559** 

Contact Code 560

INSULATOR MATERIAL: THERMOPLASTIC POLYESTER, UL 94V-0 CONTACT MATERIAL; COPPER, NICKEL, TIN ALLOY CA-725 CONTACT PLATING: GOLD ON THE MATING AREA, TIN-LEAD

ON THE CONTACT TAILS, NICKEL UNDERPLATE

346/396 SERIES CARD EDGE CONNECTOR CONTACT CODE 555,556,558,559,560 DIMENSIONS

YOUR CONNECTION TO QUALITY & SERVICE

**EDAC INC** TORONTO, ONTARIO CANADA

THESE DRAWINGS AND SPECIFICATIONS ARE THE PROPERTY OF EDAC INC.,AND SHALL NOT BE REPRODUCED, OR COPIED OR USED AS THE BASIS FOR THE MANUFACTURE OR SALE OF APPARATUS WITHOUT WRITTEN PERMISSION.