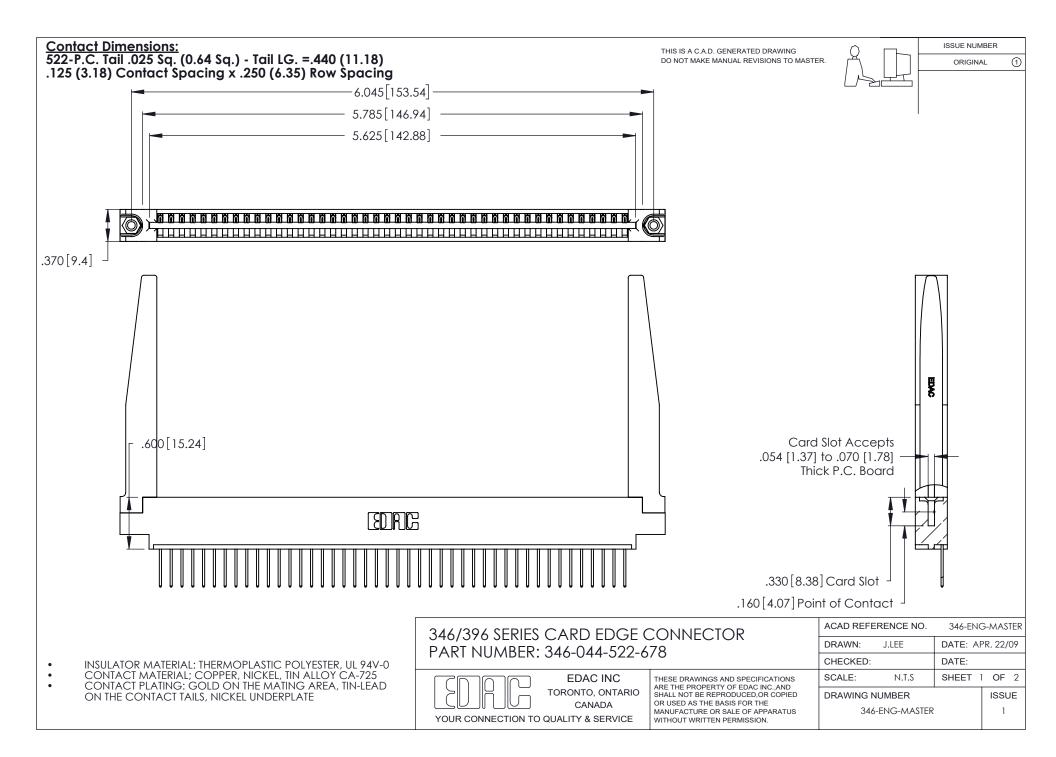

THIS IS A C.A.D. GENERATED DRAWING DO NOT MAKE MANUAL REVISIONS TO MASTER.

ISSUE NUMBER

ORIGINAL

1

**Contact Code 555** 

Contact Code 556

**Contact Code 558** 

**Contact Code 559** 

Contact Code 560

INSULATOR MATERIAL: THERMOPLASTIC POLYESTER, UL 94V-0 CONTACT MATERIAL; COPPER, NICKEL, TIN ALLOY CA-725 CONTACT PLATING: GOLD ON THE MATING AREA, TIN-LEAD

ON THE CONTACT TAILS, NICKEL UNDERPLATE

346/396 SERIES CARD EDGE CONNECTOR CONTACT CODE 555,556,558,559,560 DIMENSIONS

YOUR CONNECTION TO QUALITY & SERVICE

**EDAC INC** TORONTO, ONTARIO CANADA

THESE DRAWINGS AND SPECIFICATIONS ARE THE PROPERTY OF EDAC INC.,AND SHALL NOT BE REPRODUCED, OR COPIED OR USED AS THE BASIS FOR THE MANUFACTURE OR SALE OF APPARATUS WITHOUT WRITTEN PERMISSION.