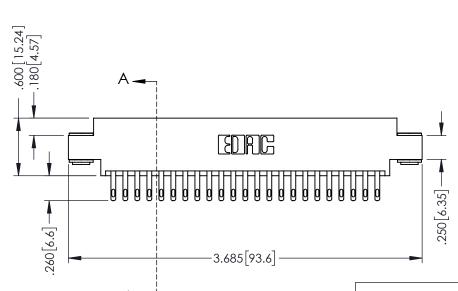

THIS IS A C.A.D. GENERATED DRAWING DO NOT MAKE MANUAL REVISIONS TO MASTER.

ISSUE NUMBER

ORIGINAL

1

.330 [8.38] Slot Depth .160 [4.06] Point of Contact

SECTION A-A

346-ENG-MASTER

346/396 SERIES CARD EDGE CONNECTOR PART NUMBER: 346-046-500-803

ACAD REFERENCE NO

346-ENG-MASTER

INSULATOR MATERIAL: THERMOPLASTIC POLYESTER, UL 94V-0 CONTACT MATERIAL; COPPER, NICKEL, TIN ALLOY CA-725 CONTACT PLATING: GOLD ON THE MATING AREA, TIN-LEAD ON THE CONTACT TAILS, NICKEL UNDERPLATE