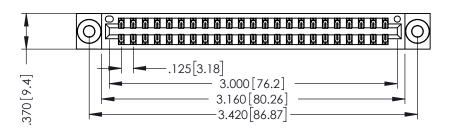

## 346/396 SERIES CARD EDGE CONNECTOR CONTACT CODE 555,556,558,559,560 DIMENSIONS

YOUR CONNECTION TO QUALITY & SERVICE

**EDAC INC** TORONTO, ONTARIO CANADA

THESE DRAWINGS AND SPECIFICATIONS ARE THE PROPERTY OF EDAC INC.,AND SHALL NOT BE REPRODUCED, OR COPIED OR USED AS THE BASIS FOR THE MANUFACTURE OR SALE OF APPARATUS WITHOUT WRITTEN PERMISSION.