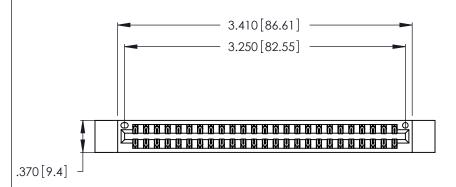

Card Slot Accepts .054 [1.37] to .070 [1.78] Thick P.C. Board .330 [8.38] Card Slot .160 [4.07] Point of Contact

INSULATOR MATERIAL: THERMOPLASTIC POLYESTER, UL 94V-0 CONTACT MATERIAL; COPPER, NICKEL, TIN ALLOY CA-725

CONTACT PLATING: GOLD ON THE MATING AREA, TIN-LEAD ON THE CONTACT TAILS, NICKEL UNDERPLATE

346/396 SERIES CARD EDGE CONNECTOR PART NUMBER: 346-050-522-812

YOUR CONNECTION TO QUALITY & SERVICE

**EDAC INC** TORONTO, ONTARIO CANADA