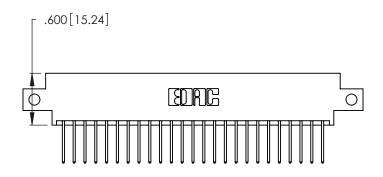

<u>Contact Dimensions:</u>
522-P.C. Tail .025 Sq. (0.64 Sq.) - Tail LG. =.440 (11.18)
.125 (3.18) Contact Spacing x .250 (6.35) Row Spacing

THIS IS A C.A.D. GENERATED DRAWING DO NOT MAKE MANUAL REVISIONS TO MASTER.

CONTACT PLATING: GOLD ON THE MATING AREA, TIN-LEAD ON THE CONTACT TAILS, NICKEL UNDERPLATE

346/396 SERIES CARD EDGE CONNECTOR PART NUMBER: 346-050-522-812

YOUR CONNECTION TO QUALITY & SERVICE

**EDAC INC** TORONTO, ONTARIO CANADA