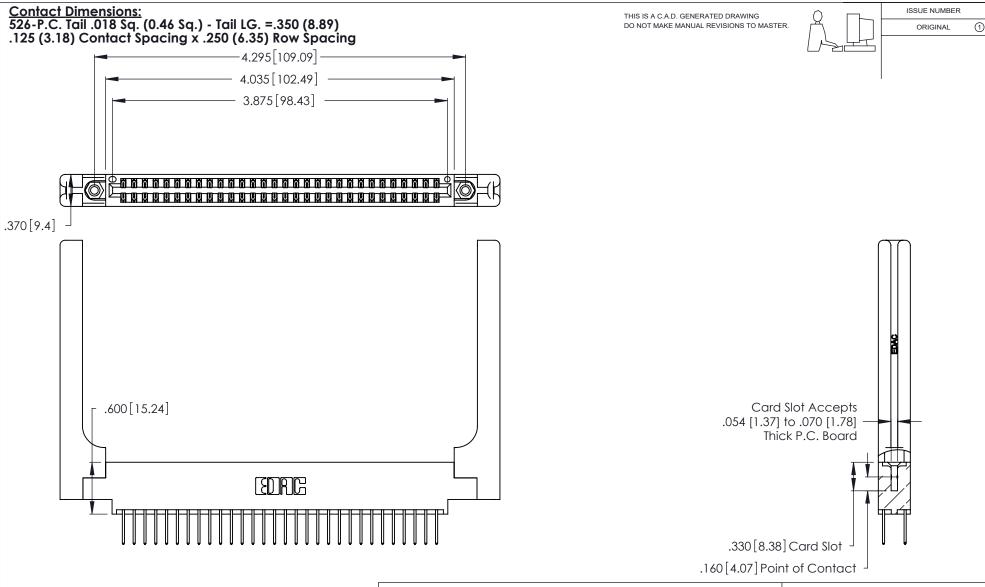

346/396 SERIES CARD EDGE CONNECTOR CONTACT CODE 555,556,558,559,560 DIMENSIONS

YOUR CONNECTION TO QUALITY & SERVICE

**EDAC INC** TORONTO, ONTARIO CANADA

THESE DRAWINGS AND SPECIFICATIONS ARE THE PROPERTY OF EDAC INC.,AND SHALL NOT BE REPRODUCED, OR COPIED OR USED AS THE BASIS FOR THE MANUFACTURE OR SALE OF APPARATUS WITHOUT WRITTEN PERMISSION.