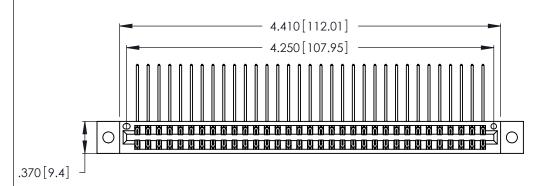

Contact Dimensions:
559-90 Degree Bend (Code 541 Contacts)
See Sheet 2 for Contact Code 555, 556, 558, 559, 560 Dimensions

THIS IS A C.A.D. GENERATED DRAWING DO NOT MAKE MANUAL REVISIONS TO MASTER.

- INSULATOR MATERIAL: THERMOPLASTIC POLYESTER, UL 94V-0 CONTACT MATERIAL; COPPER, NICKEL, TIN ALLOY CA-725
- CONTACT PLATING: GOLD ON THE MATING AREA, TIN-LEAD ON THE CONTACT TAILS, NICKEL UNDERPLATE

346/396 SERIES CARD EDGE CONNECTOR PART NUMBER: 346-066-559-202

**EDAC INC** TORONTO, ONTARIO CANADA

THESE DRAWINGS AND SPECIFICATIONS ARE THE PROPERTY OF EDAC INC.,AND SHALL NOT BE REPRODUCED, OR COPIED OR USED AS THE BASIS FOR THE MANUFACTURE OR SALE OF APPARATUS WITHOUT WRITTEN PERMISSION.