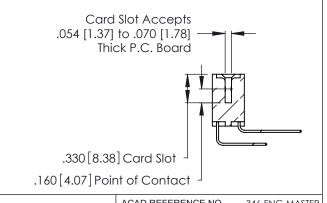

THIS IS A C.A.D. GENERATED DRAWING DO NOT MAKE MANUAL REVISIONS TO MASTER.

ISSUE NUMBER

ORIGINAL

1

**Contact Code 555** 

Contact Code 556

**Contact Code 558** 

**Contact Code 559** 

**Contact Code 560** 

INSULATOR MATERIAL: THERMOPLASTIC POLYESTER, UL 94V-0 CONTACT MATERIAL; COPPER, NICKEL, TIN ALLOY CA-725 CONTACT PLATING: GOLD ON THE MATING AREA, TIN-LEAD ON THE CONTACT TAILS, NICKEL UNDERPLATE

346/396 SERIES CARD EDGE CONNECTOR CONTACT CODE 555,556,558,559,560 DIMENSIONS

YOUR CONNECTION TO QUALITY & SERVICE

**EDAC INC** TORONTO, ONTARIO CANADA

THESE DRAWINGS AND SPECIFICATIONS ARE THE PROPERTY OF EDAC INC.,AND SHALL NOT BE REPRODUCED, OR COPIED OR USED AS THE BASIS FOR THE MANUFACTURE OR SALE OF APPARATUS WITHOUT WRITTEN PERMISSION.