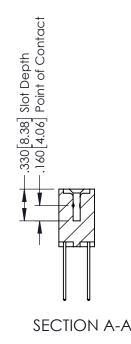

ACAD REFERENCE NO.

346-ENG-MASTER

346-ENG-MASTER

INSULATOR MATERIAL: THERMOPLASTIC POLYESTER, UL 94V-0 CONTACT MATERIAL; COPPER, NICKEL, TIN ALLOY CA-725 CONTACT PLATING: GOLD ON THE MATING AREA, TIN-LEAD ON THE CONTACT TAILS, NICKEL UNDERPLATE