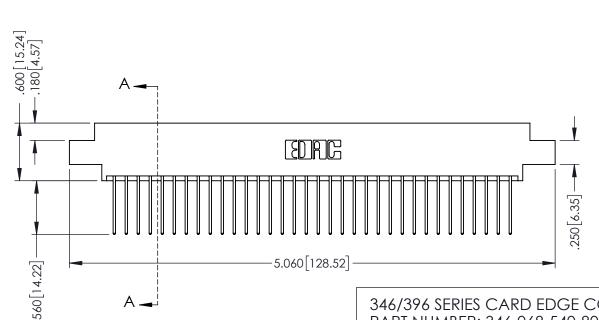

## 346/396 SERIES CARD EDGE CONNECTOR CONTACT CODE 555,556,558,559,560 DIMENSIONS

YOUR CONNECTION TO QUALITY & SERVICE

**EDAC INC** TORONTO, ONTARIO CANADA

THESE DRAWINGS AND SPECIFICATIONS ARE THE PROPERTY OF EDAC INC.,AND SHALL NOT BE REPRODUCED, OR COPIED OR USED AS THE BASIS FOR THE MANUFACTURE OR SALE OF APPARATUS WITHOUT WRITTEN PERMISSION.

ACAD REFERENCE NO.

346-ENG-MASTER

346-ENG-MASTER

INSULATOR MATERIAL: THERMOPLASTIC POLYESTER, UL 94V-0 CONTACT MATERIAL; COPPER, NICKEL, TIN ALLOY CA-725 CONTACT PLATING: GOLD ON THE MATING AREA, TIN-LEAD ON THE CONTACT TAILS, NICKEL UNDERPLATE