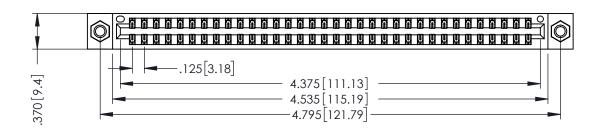

THIS IS A C.A.D. GENERATED DRAWING DO NOT MAKE MANUAL REVISIONS TO MASTER.

1

346/396 SERIES CARD EDGE CONNECTOR PART NUMBER: 346-068-540-807

YOUR CONNECTION TO QUALITY & SERVICE

**EDAC INC** TORONTO, ONTARIO CANADA

ACAD REFERENCE NO.

346-ENG-MASTER

346-ENG-MASTER

INSULATOR MATERIAL: THERMOPLASTIC POLYESTER, UL 94V-0 CONTACT MATERIAL; COPPER, NICKEL, TIN ALLOY CA-725 CONTACT PLATING: GOLD ON THE MATING AREA, TIN-LEAD ON THE CONTACT TAILS, NICKEL UNDERPLATE