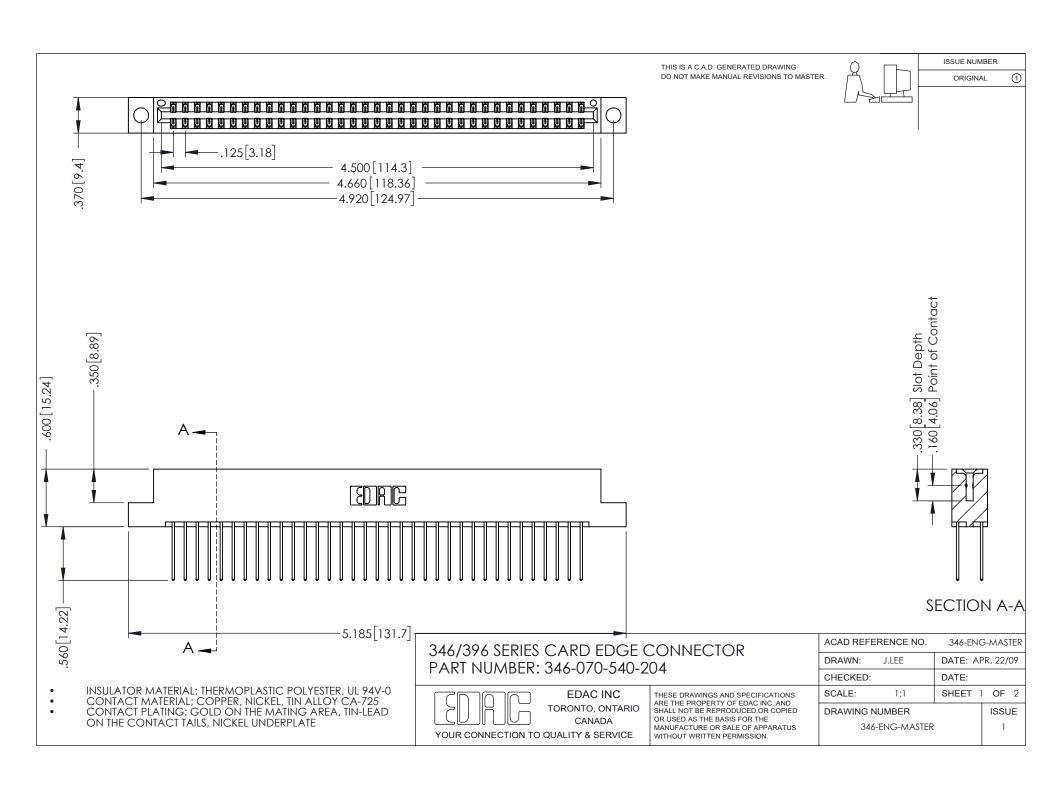

## **Contact Code 556**

INSULATOR MATERIAL: THERMOPLASTIC POLYESTER, UL 94V-0 CONTACT MATERIAL; COPPER, NICKEL, TIN ALLOY CA-725 CONTACT PLATING: GOLD ON THE MATING AREA, TIN-LEAD

ON THE CONTACT TAILS, NICKEL UNDERPLATE

## 346/396 SERIES CARD EDGE CONNECTOR CONTACT CODE 555,556,558,559,560 DIMENSIONS

YOUR CONNECTION TO QUALITY & SERVICE

**EDAC INC** TORONTO, ONTARIO CANADA

THESE DRAWINGS AND SPECIFICATIONS ARE THE PROPERTY OF EDAC INC.,AND SHALL NOT BE REPRODUCED, OR COPIED OR USED AS THE BASIS FOR THE MANUFACTURE OR SALE OF APPARATUS WITHOUT WRITTEN PERMISSION.