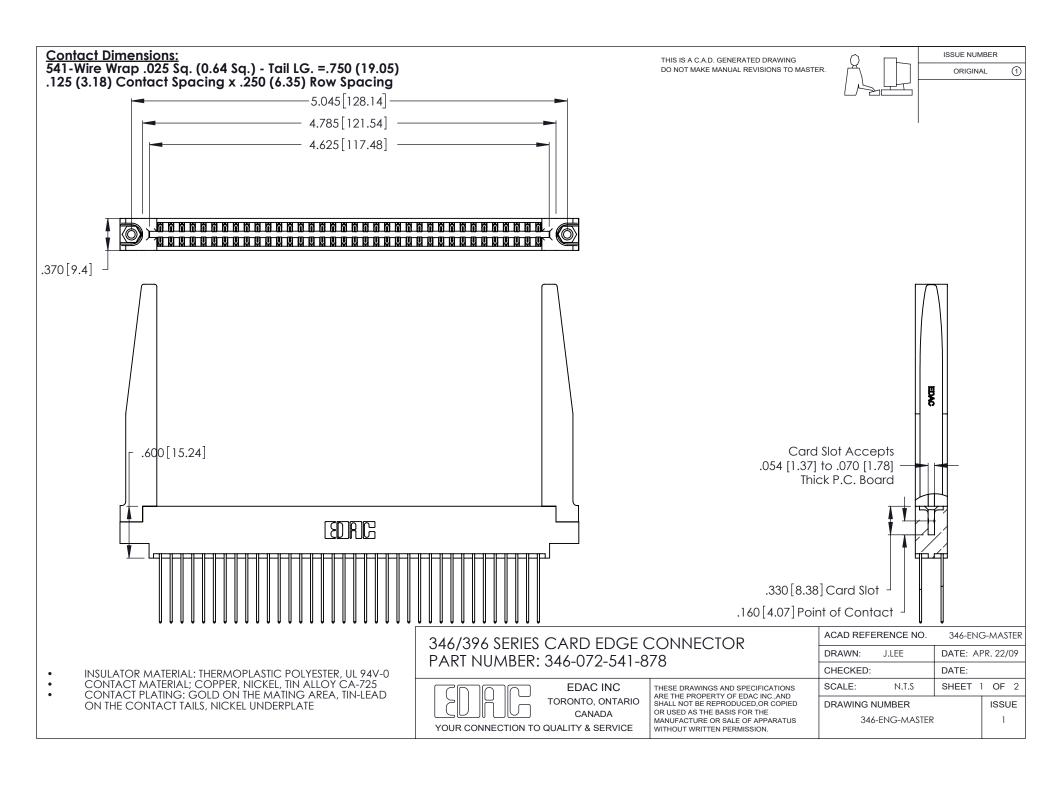

THIS IS A C.A.D. GENERATED DRAWING DO NOT MAKE MANUAL REVISIONS TO MASTER.

ISSUE NUMBER

ORIGINAL

1

**Contact Code 555** 

Contact Code 556

**Contact Code 558** 

**Contact Code 559** 

Contact Code 560

INSULATOR MATERIAL: THERMOPLASTIC POLYESTER, UL 94V-0 CONTACT MATERIAL; COPPER, NICKEL, TIN ALLOY CA-725 CONTACT PLATING: GOLD ON THE MATING AREA, TIN-LEAD

ON THE CONTACT TAILS, NICKEL UNDERPLATE

346/396 SERIES CARD EDGE CONNECTOR CONTACT CODE 555,556,558,559,560 DIMENSIONS

YOUR CONNECTION TO QUALITY & SERVICE

**EDAC INC** TORONTO, ONTARIO CANADA

THESE DRAWINGS AND SPECIFICATIONS ARE THE PROPERTY OF EDAC INC.,AND SHALL NOT BE REPRODUCED, OR COPIED OR USED AS THE BASIS FOR THE MANUFACTURE OR SALE OF APPARATUS WITHOUT WRITTEN PERMISSION.

|  | ACAD REFERENCE NO. | 346-ENG-MASTER   |
|--|--------------------|------------------|
|  | DRAWN: J.LEE       | DATE: APR. 22/09 |
|  | CHECKED:           | DATE:            |
|  | SCALE: 1:1         | SHEET 2 OF 2     |
|  | DRAWING NUMBER     | ISSUE            |
|  | 346-ENG-MASTER     | 1                |