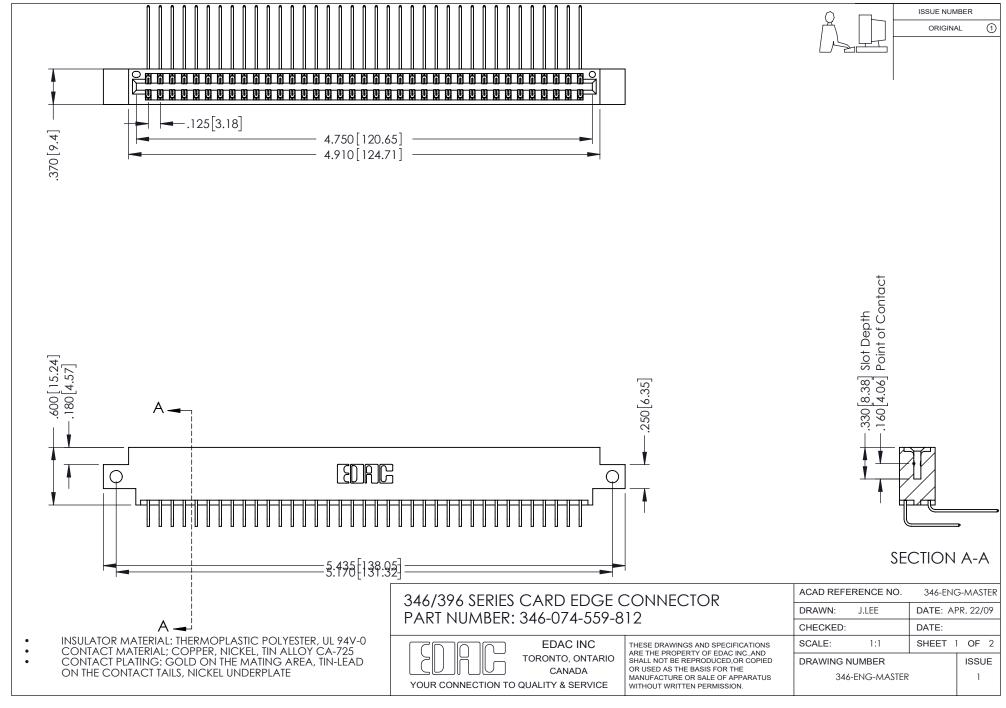

## **Contact Code 556**

INSULATOR MATERIAL: THERMOPLASTIC POLYESTER, UL 94V-0 CONTACT MATERIAL; COPPER, NICKEL, TIN ALLOY CA-725 CONTACT PLATING: GOLD ON THE MATING AREA, TIN-LEAD

ON THE CONTACT TAILS, NICKEL UNDERPLATE

## 346/396 SERIES CARD EDGE CONNECTOR CONTACT CODE 555,556,558,559,560 DIMENSIONS

YOUR CONNECTION TO QUALITY & SERVICE

**EDAC INC** TORONTO, ONTARIO CANADA

THESE DRAWINGS AND SPECIFICATIONS ARE THE PROPERTY OF EDAC INC.,AND SHALL NOT BE REPRODUCED, OR COPIED OR USED AS THE BASIS FOR THE MANUFACTURE OR SALE OF APPARATUS WITHOUT WRITTEN PERMISSION.