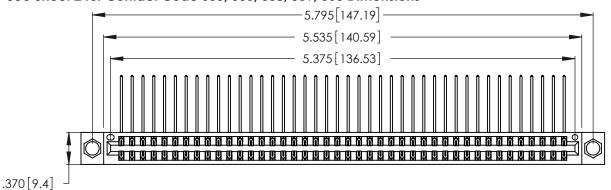

Contact Dimensions:
559-90 Degree Bend (Code 541 Contacts)
See Sheet 2 for Contact Code 555, 556, 558, 559, 560 Dimensions

THIS IS A C.A.D. GENERATED DRAWING DO NOT MAKE MANUAL REVISIONS TO MASTER.

1

- INSULATOR MATERIAL: THERMOPLASTIC POLYESTER, UL 94V-0 CONTACT MATERIAL; COPPER, NICKEL, TIN ALLOY CA-725
- CONTACT PLATING: GOLD ON THE MATING AREA, TIN-LEAD ON THE CONTACT TAILS, NICKEL UNDERPLATE

| 346/396 SERIES CARD EDGE CONNECTOR |
|------------------------------------|
| PART NUMBER: 346-084-559-804       |

YOUR CONNECTION TO QUALITY & SERVICE

**EDAC INC** TORONTO, ONTARIO CANADA

THESE DRAWINGS AND SPECIFICATIONS ARE THE PROPERTY OF EDAC INC., AND SHALL NOT BE REPRODUCED, OR COPIED OR USED AS THE BASIS FOR THE MANUFACTURE OR SALE OF APPARATUS WITHOUT WRITTEN PERMISSION.