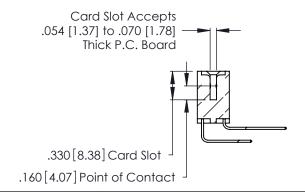

THIS IS A C.A.D. GENERATED DRAWING DO NOT MAKE MANUAL REVISIONS TO MASTER.

ISSUE NUMBER

ORIGINAL

1

**Contact Code 555** 

Contact Code 556

**Contact Code 558** 

**Contact Code 559** 

**Contact Code 560** 

INSULATOR MATERIAL: THERMOPLASTIC POLYESTER, UL 94V-0 CONTACT MATERIAL; COPPER, NICKEL, TIN ALLOY CA-725 CONTACT PLATING: GOLD ON THE MATING AREA, TIN-LEAD

ON THE CONTACT TAILS, NICKEL UNDERPLATE

346/396 SERIES CARD EDGE CONNECTOR CONTACT CODE 555,556,558,559,560 DIMENSIONS

YOUR CONNECTION TO QUALITY & SERVICE

**EDAC INC** TORONTO, ONTARIO CANADA

THESE DRAWINGS AND SPECIFICATIONS ARE THE PROPERTY OF EDAC INC.,AND SHALL NOT BE REPRODUCED, OR COPIED OR USED AS THE BASIS FOR THE MANUFACTURE OR SALE OF APPARATUS WITHOUT WRITTEN PERMISSION.