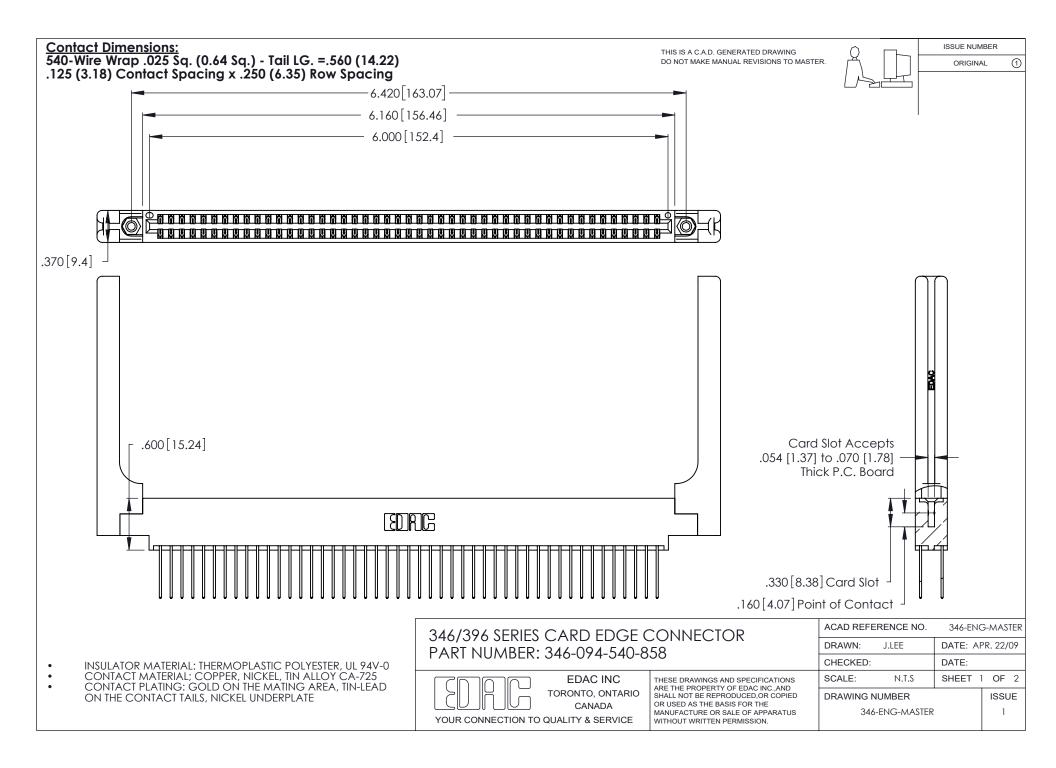

THIS IS A C.A.D. GENERATED DRAWING DO NOT MAKE MANUAL REVISIONS TO MASTER.

ISSUE NUMBER

ORIGINAL

1

**Contact Code 555** 

Contact Code 556

**Contact Code 558** 

**Contact Code 559** 

Contact Code 560

INSULATOR MATERIAL: THERMOPLASTIC POLYESTER, UL 94V-0 CONTACT MATERIAL; COPPER, NICKEL, TIN ALLOY CA-725 CONTACT PLATING: GOLD ON THE MATING AREA, TIN-LEAD

ON THE CONTACT TAILS, NICKEL UNDERPLATE

346/396 SERIES CARD EDGE CONNECTOR CONTACT CODE 555,556,558,559,560 DIMENSIONS

YOUR CONNECTION TO QUALITY & SERVICE

**EDAC INC** TORONTO, ONTARIO CANADA

THESE DRAWINGS AND SPECIFICATIONS ARE THE PROPERTY OF EDAC INC.,AND SHALL NOT BE REPRODUCED, OR COPIED OR USED AS THE BASIS FOR THE MANUFACTURE OR SALE OF APPARATUS WITHOUT WRITTEN PERMISSION.