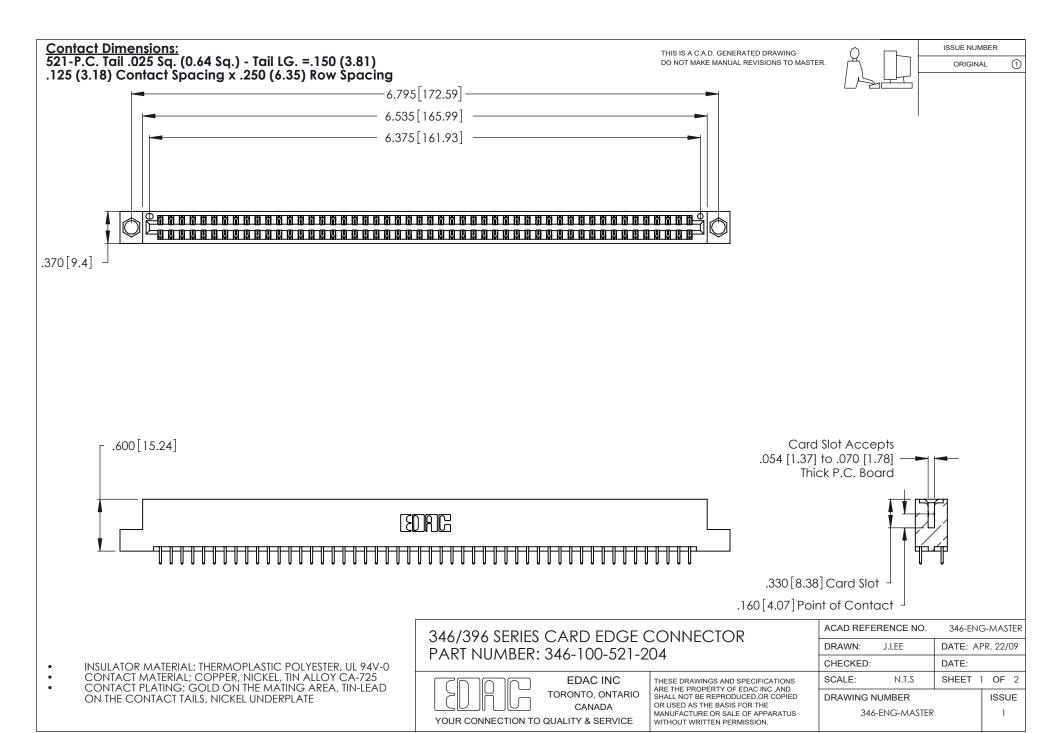

THIS IS A C.A.D. GENERATED DRAWING DO NOT MAKE MANUAL REVISIONS TO MASTER.

ISSUE NUMBER

ORIGINAL

1

**Contact Code 555** 

Contact Code 556

**Contact Code 558** 

**Contact Code 559** 

Contact Code 560

INSULATOR MATERIAL: THERMOPLASTIC POLYESTER, UL 94V-0 CONTACT MATERIAL; COPPER, NICKEL, TIN ALLOY CA-725 CONTACT PLATING: GOLD ON THE MATING AREA, TIN-LEAD

ON THE CONTACT TAILS, NICKEL UNDERPLATE

346/396 SERIES CARD EDGE CONNECTOR CONTACT CODE 555,556,558,559,560 DIMENSIONS

YOUR CONNECTION TO QUALITY & SERVICE

**EDAC INC** TORONTO, ONTARIO CANADA

THESE DRAWINGS AND SPECIFICATIONS ARE THE PROPERTY OF EDAC INC.,AND SHALL NOT BE REPRODUCED, OR COPIED OR USED AS THE BASIS FOR THE MANUFACTURE OR SALE OF APPARATUS WITHOUT WRITTEN PERMISSION.