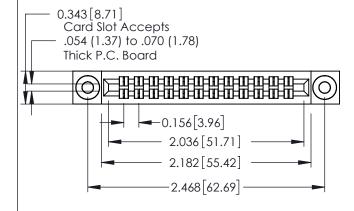

**Mounting Option** 

**Contact Detail** 

03-.116 (2.95) I.D. Floating Eyelets

520-P.C. Tail .046x.013(1.17x0.33) - Tail LG.=.213(5.41) .156 [3.96] Contact Spacing x .140 [3.56] Row Spacing

**See Accompanying Page for: Mounting Options** 

0.330 [8.38] Card Slot

305 Assembly

0.125[3.18]