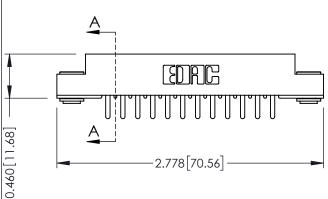

**Mounting Option** 

**Contact Detail** 

03-.116 (2.95) I.D. Floating Eyelets

520-P.C. Tail .046x.013(1.17x0.33) - Tail LG.=.213(5.41) .156 [3.96] Contact Spacing x .140 [3.56] Row Spacing

**See Accompanying Page for: Mounting Options** 