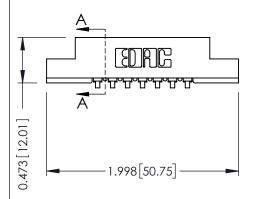

## SECTION A-A

| 307 / 357 Card Edge Connecto | r |
|------------------------------|---|
| Part Number: 357-007-557-102 |   |

YOUR CONNECTION TO QUALITY & SERVICE

| ACAD REFERENCE NO. 307 ENG MASTER |                  |
|-----------------------------------|------------------|
| DRAWN: J.LEE                      | DATE: AUG. 11/09 |
| CHECKED:                          | DATE:            |
| SCALE: NTS                        | SHEET 1 OF 3     |
| DRAWING NUMBER                    | ISSUE            |
| 307 Assembly                      | 1                |