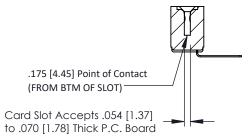

## SECTION A-A

| 307 / 357 Card Edge Connecto | r |
|------------------------------|---|
| Part Number: 357-007-557-102 |   |

YOUR CONNECTION TO QUALITY & SERVICE

| ACAD REFERENCE NO. 307 ENG MASTER |                  |
|-----------------------------------|------------------|
| DRAWN: J.LEE                      | DATE: AUG. 11/09 |
| CHECKED:                          | DATE:            |
| SCALE: NTS                        | SHEET 1 OF 3     |
| DRAWING NUMBER                    | ISSUE            |
| 307 Assembly                      | 1                |