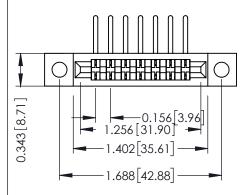

**Mounting Option** .128 (3.25) Dia. Mounting Holes **Contact Detail** 

90 Degree Bend (Code 541 Contacts)

.156 [3.96] Contact Spacing x .200 [5.08] Row Spacing