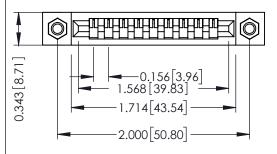

## SECTION A-A

.175 [4.45] Point of Contact (FROM BTM OF SLOT)

Card Slot Accepts .054 [1.37] to .070 [1.78] Thick P.C. Board

| 307 / 357 Card Edge Connector |
|-------------------------------|
| Part Number: 357-009-431-107  |