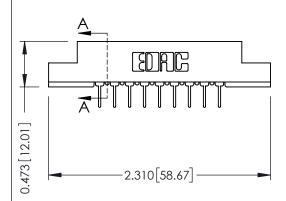

## SECTION A-A

.175 [4.45] Point of Contact (FROM BTM OF SLOT)

Card Slot Accepts .054 [1.37] to .070 [1.78] Thick P.C. Board

| 307 / 357 Card Edge Connector |
|-------------------------------|
| Part Number: 357-009-431-107  |