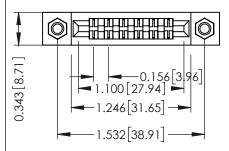

Mounting Option
M3-0.5 Metric Threaded Inserts

**Contact Detail** 

Extender Board Bend (Code 500 Contacts)
.156 [3.96] Contact Spacing x .200 [5.08] Row Spacing

THIS IS A C.A.D. GENERATED DRAWING DO NOT MAKE MANUAL REVISIONS TO MAS

## **See Accompanying Pages for:**

- Contact Bend Details
- Mounting Options

SECTION A-A

307 ENG MASTER
DATE: AUG. 11/09

SHEET 1 OF 3

J.LEE

307 Assembly

NTS