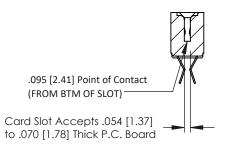

Mounting Option
M3-0.5 Metric Threaded Inserts

**Contact Detail** 

Extender Board Bend (Code 500 Contacts)
.156 [3.96] Contact Spacing x .200 [5.08] Row Spacing

THIS IS A C.A.D. GENERATED DRAWING DO NOT MAKE MANUAL REVISIONS TO MAS

## **See Accompanying Pages for:**

- Contact Bend Details
- Mounting Options

SECTION A-A

307 ENG MASTER
DATE: AUG. 11/09

SHEET 1 OF 3

J.LEE

307 Assembly

NTS