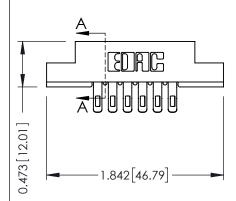

## **See Accompanying Pages for:**

- Contact Bend Details
- Mounting Options

SECTION A-A

307 ENG MASTER
DATE: AUG. 11/09

SHEET 1 OF 3

J.LEE

307 Assembly

NTS