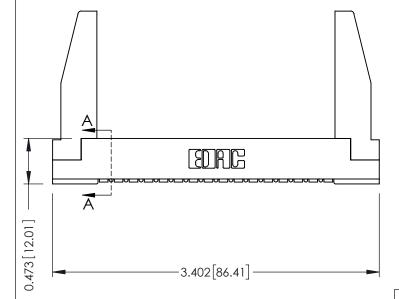

## **SECTION A-A**

.175 [4.45] Point of Contact (FROM BTM OF SLOT)

Card Slot Accepts .054 [1.37] to .070 [1.78] Thick P.C. Board

## **See Accompanying Pages for:**

- **Contact Bend Details**
- **Mounting Options**

307 / 357 Card Edge Connector Part Number: 357-016-554-178

| ACAD REFERENCE NO. 307 ENG MASTER |                  |
|-----------------------------------|------------------|
| DRAWN: J.LEE                      | DATE: AUG. 11/09 |
| CHECKED:                          | DATE:            |
| SCALE: NTS                        | SHEET 1 OF 3     |
| DRAWING NUMBER                    | ISSUE            |
| 307 Assembly                      | 1                |