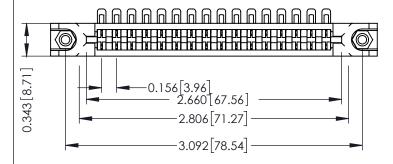

**Mounting Option** In-Line Card Guides **Contact Detail** 

90 Degree Bend (Code 501 Contacts) .156 [3.96] Contact Spacing x .200 [5.08] Row Spacing

## **See Accompanying Pages for:**

- **Contact Bend Details**
- **Mounting Options**

307 / 357 Card Edge Connector Part Number: 357-016-554-178

| ACAD REFERENCE NO. 307 ENG MASTER |                  |
|-----------------------------------|------------------|
| DRAWN: J.LEE                      | DATE: AUG. 11/09 |
| CHECKED:                          | DATE:            |
| SCALE: NTS                        | SHEET 1 OF 3     |
| DRAWING NUMBER                    | ISSUE            |
| 307 Assembly                      | 1                |