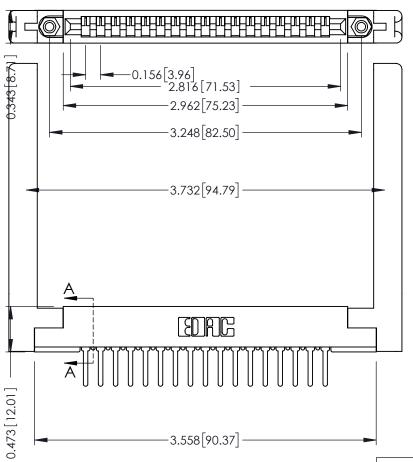

.156 [3.96] Contact Spacing x .200 [5.08] Row Spacing

THIS IS A C.A.D. GENERATED DRAWING

ISSUE NUMBER

ORIGINAL

SECTION A-A

.175 [4.45] Point of Contact (FROM BTM OF SLOT)

Card Slot Accepts .054 [1.37] to .070 [1.78] Thick P.C. Board

307 / 357 Card Edge Connector Part Number: 357-017-427-168

YOUR CONNECTION TO QUALITY & SERVICE

**EDAC INC** TORONTO, ONTARIO CANADA

THESE DRAWINGS AND SPECIFICATIONS ARE THE PROPERTY OF EDAC INC.,AND SHALL NOT BE REPRODUCED, OR COPIED OR USED AS THE BASIS FOR THE MANUFACTURE OR SALE OF APPARATUS WITHOUT WRITTEN PERMISSION.