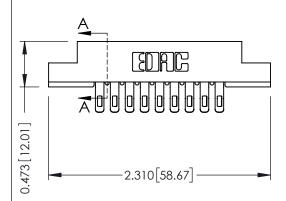

## **See Accompanying Pages for:**

- Contact Bend Details
- Mounting Options

SECTION A-A

307 ENG MASTER
DATE: AUG. 11/09

SHEET 1 OF 3

J.LEE

307 Assembly

NTS