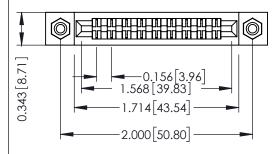

Mounting Option
#4-40 Unified Threaded Inserts

**Contact Detail** 

Extender Board Bend (Code 500 Contacts)

.156 [3.96] Contact Spacing x .200 [5.08] Row Spacing

THIS IS A C.A.D. GENERATED DRAWING DO NOT MAKE MANUAL REVISIONS TO MAS