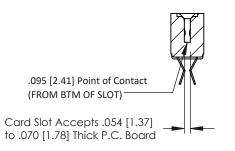

## **See Accompanying Pages for:**

- Contact Bend Details
- Mounting Options

SECTION A-A

307 ENG MASTER
DATE: AUG. 11/09

SHEET 1 OF 3

J.LEE

307 Assembly

NTS