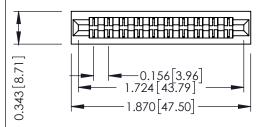

**Mounting Option** No Mounting Lugs **Contact Detail** 

Extender Board Bend (Code 422 Contacts) .156 [3.96] Contact Spacing x .200 [5.08] Row Spacing