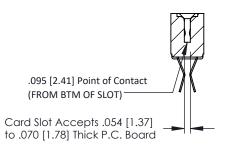

**Mounting Option** No Mounting Lugs **Contact Detail** 

Extender Board Bend (Code 422 Contacts) .156 [3.96] Contact Spacing x .200 [5.08] Row Spacing







## **See Accompanying Pages for:**

- **Contact Bend Details**
- **Mounting Options**

## SECTION A-A



| 307 / 357 Card Edge Connector |  |  |
|-------------------------------|--|--|
| Part Number: 357-020-460-201  |  |  |
| EB 4.0 1110                   |  |  |

YOUR CONNECTION TO QUALITY & SERVICE

WITHOUT WRITTEN PERMISSION.

| ACAD REFERENCE NO. 307 ENG MASTER |                  |
|-----------------------------------|------------------|
| DRAWN: J.LEE                      | DATE: AUG. 11/09 |
| CHECKED:                          | DATE:            |
| SCALE: NTS                        | SHEET 1 OF 3     |
| DRAWING NUMBER                    | ISSUE            |
| 307 Assembly                      | 1                |