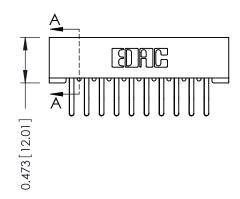

## SECTION A-A

| 307 / 357 Card Edge Connector |  |  |
|-------------------------------|--|--|
| Part Number: 357-020-460-201  |  |  |
| EB 4.0 1110                   |  |  |

YOUR CONNECTION TO QUALITY & SERVICE