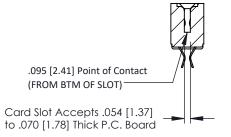

## SECTION A-A

| 307 / 357 Card Edge Connector |  |
|-------------------------------|--|
| Part Number: 357-030-456-212  |  |

YOUR CONNECTION TO QUALITY & SERVICE

|   | ACAD REFERENCE NO | . 307 ENG MASTER |
|---|-------------------|------------------|
|   | DRAWN: J.LEE      | DATE: AUG. 11/09 |
|   | CHECKED:          | DATE:            |
|   | SCALE: NTS        | SHEET 1 OF 3     |
| ) | DRAWING NUMBER    | ISSUE            |