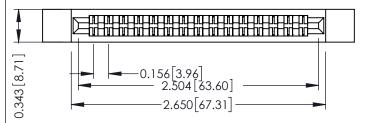

**Mounting Option** 

**Contact Detail** 

.128 (3.25) Dia. Side Mounting Holes Extender Board Bend (Code 420 Contacts) .156 [3.96] Contact Spacing x .200 [5.08] Row Spacing