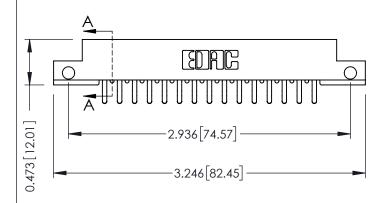

## SECTION A-A

| 307 / 357 Card Edge Connector |  |
|-------------------------------|--|
| Part Number: 357-030-456-212  |  |

YOUR CONNECTION TO QUALITY & SERVICE

|   | ACAD REFERENCE NO | . 307 ENG MASTER |
|---|-------------------|------------------|
|   | DRAWN: J.LEE      | DATE: AUG. 11/09 |
|   | CHECKED:          | DATE:            |
|   | SCALE: NTS        | SHEET 1 OF 3     |
| ) | DRAWING NUMBER    | ISSUE            |