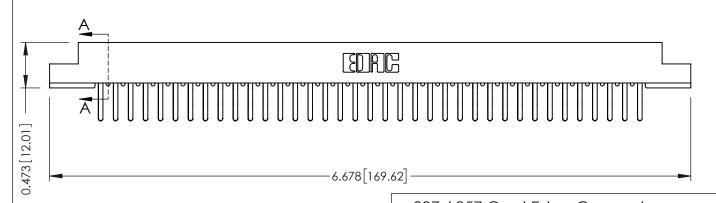

## SECTION A-A

ACAD REFERENCE NO.

307 / 357 Card Edge Connector Part Number: 357-074-460-204

YOUR CONNECTION TO QUALITY & SERVICE

**EDAC INC** TORONTO, ONTARIO CANADA

THESE DRAWINGS AND SPECIFICATIONS ARE THE PROPERTY OF EDAC INC.,AND SHALL NOT BE REPRODUCED, OR COPIED OR USED AS THE BASIS FOR THE MANUFACTURE OR SALE OF APPARATUS WITHOUT WRITTEN PERMISSION.