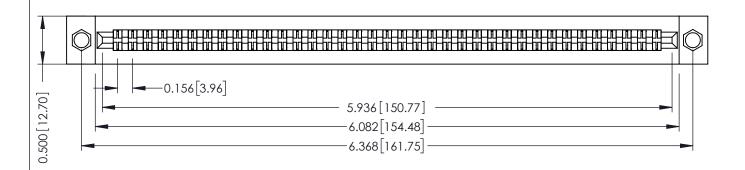

**Mounting Option** .156 (3.96) Dia. Mounting Holes **Contact Detail** 

Extender Board Bend (Code 422 Contacts) .156 [3.96] Contact Spacing x .200 [5.08] Row Spacing

THIS IS A C.A.D. GENERATED DRAWING DO NOT MAKE MANUAL REVISIONS TO MASTER.