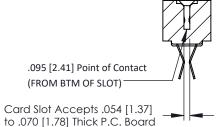

## SECTION A-A

ACAD REFERENCE NO.

307 / 357 Card Edge Connector Part Number: 357-074-460-204

YOUR CONNECTION TO QUALITY & SERVICE

**EDAC INC** TORONTO, ONTARIO CANADA

THESE DRAWINGS AND SPECIFICATIONS ARE THE PROPERTY OF EDAC INC.,AND SHALL NOT BE REPRODUCED, OR COPIED OR USED AS THE BASIS FOR THE MANUFACTURE OR SALE OF APPARATUS WITHOUT WRITTEN PERMISSION.