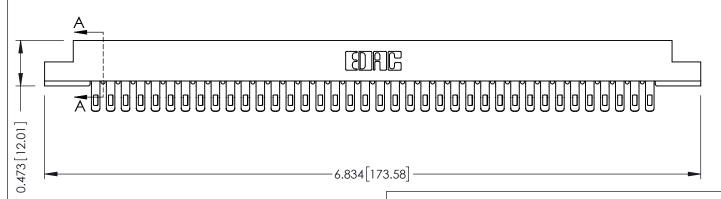

**Mounting Option** .156 (3.96) Dia. Mounting Holes **Contact Detail** 

Extender Board Bend (Code 400 Contacts) .156 [3.96] Contact Spacing x .200 [5.08] Row Spacing

THIS IS A C.A.D. GENERATED DRAWING DO NOT MAKE MANUAL REVISIONS TO MASTER.

ORIGINAL

**SECTION A-A** 

**See Accompanying Pages for:** 

- **Contact Bend Details**
- **Mounting Options**

307 / 357 Card Edge Connector Part Number: 357-076-455-204

**EDAC INC** TORONTO, ONTARIO CANADA

THESE DRAWINGS AND SPECIFICATIONS ARE THE PROPERTY OF EDAC INC.,AND SHALL NOT BE REPRODUCED, OR COPIED OR USED AS THE BASIS FOR THE MANUFACTURE OR SALE OF APPARATUS WITHOUT WRITTEN PERMISSION.