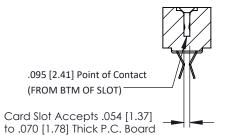

**Mounting Option** .156 (3.96) Dia. Mounting Holes **Contact Detail** 

Extender Board Bend (Code 400 Contacts) .156 [3.96] Contact Spacing x .200 [5.08] Row Spacing

THIS IS A C.A.D. GENERATED DRAWING DO NOT MAKE MANUAL REVISIONS TO MASTER.

ORIGINAL

**SECTION A-A** 

**See Accompanying Pages for:** 

- **Contact Bend Details**
- **Mounting Options**

307 / 357 Card Edge Connector Part Number: 357-076-455-204

**EDAC INC** TORONTO, ONTARIO CANADA

THESE DRAWINGS AND SPECIFICATIONS ARE THE PROPERTY OF EDAC INC.,AND SHALL NOT BE REPRODUCED, OR COPIED OR USED AS THE BASIS FOR THE MANUFACTURE OR SALE OF APPARATUS WITHOUT WRITTEN PERMISSION.