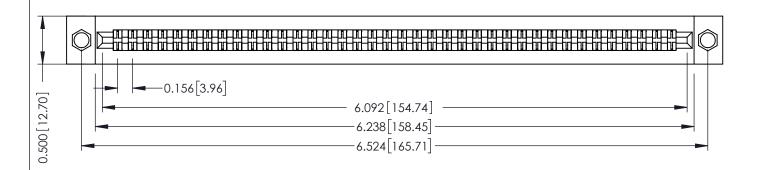

ORIGINAL

**SECTION A-A** 

**See Accompanying Pages for:** 

- **Contact Bend Details**
- **Mounting Options**

307 / 357 Card Edge Connector Part Number: 357-076-455-204

**EDAC INC** TORONTO, ONTARIO CANADA

THESE DRAWINGS AND SPECIFICATIONS ARE THE PROPERTY OF EDAC INC.,AND SHALL NOT BE REPRODUCED, OR COPIED OR USED AS THE BASIS FOR THE MANUFACTURE OR SALE OF APPARATUS WITHOUT WRITTEN PERMISSION.

| ACAD REFERENCE NO. | 307 ENG MASTER   |
|--------------------|------------------|
| DRAWN: J.LEE       | DATE: AUG. 11/09 |
| CHECKED:           | DATE:            |
| SCALE: NTS         | SHEET 1 OF 3     |
| DRAWING NUMBER     | ISSUE            |
| 307 Assembly       | 1                |