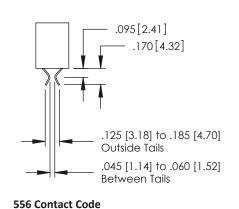

## **Mounting Option** 08-#4-40 Unified Threaded Inserts

.375 [9.53]

Card Slot Accepts .054 [1.37] to .070 (1.78) Thick P.C. Board **Contact Detail** 

523-P.C. Tail .025 Sq.(0.64 Sq.) - Tail LG=.390(9.91) .150 [3.81] Contact Spacing x .200 [5.08] Row Spacing