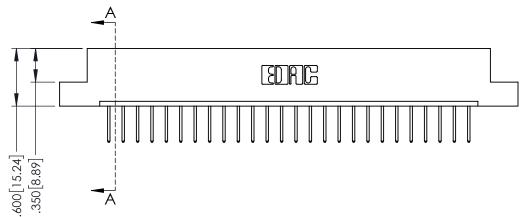

## **Mounting Option** 08-#4-40 Unified Threaded Inserts

.375 [9.53]

Card Slot Accepts .054 [1.37] to .070 (1.78) Thick P.C. Board **Contact Detail** 

523-P.C. Tail .025 Sq.(0.64 Sq.) - Tail LG=.390(9.91) .150 [3.81] Contact Spacing x .200 [5.08] Row Spacing

379 Series Card Edge Connector Part Number: 379-026-523-108

YOUR CONNECTION TO QUALITY & SERVICE

|   | DRAWN: J.LEE   | DATE: O | CT. 14/09 |
|---|----------------|---------|-----------|
|   | CHECKED:       | DATE:   |           |
|   | SCALE: NTS     | SHEET   | 1 OF 3    |
| D | DRAWING NUMBER |         | ISSUE     |
|   | 379 Assembly   |         | 1         |