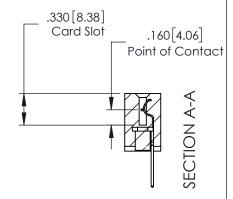

## **Mounting Option** 08-#4-40 Unified Threaded Inserts

.375 [9.53]

Card Slot Accepts .054 [1.37] to .070 (1.78) Thick P.C. Board **Contact Detail** 

523-P.C. Tail .025 Sq.(0.64 Sq.) - Tail LG=.390(9.91) .150 [3.81] Contact Spacing x .200 [5.08] Row Spacing

ACAD REFERENCE NO. 379 ENG MASTER

See Accompanying Page for:

- **Bend Detail**
- **Mounting Options**

379 Series Card Edge Connector Contact Bend Detail

YOUR CONNECTION TO QUALITY & SERVICE

CANADA

|         | ACAD REFERENCE N | . 379 ENG MASTER |
|---------|------------------|------------------|
|         | DRAWN: J.LEE     | DATE: OCT. 14/09 |
|         | CHECKED:         | DATE:            |
| D<br>ED | SCALE: NTS       | SHEET 2 OF 3     |
|         | DRAWING NUMBER   | ISSUE            |