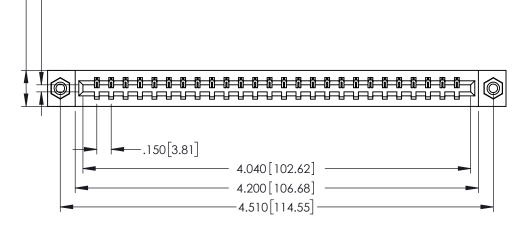

379 Series Card Edge Connector Part Number: 379-026-523-108

YOUR CONNECTION TO QUALITY & SERVICE

|   | DRAWN: J.LEE   | DATE: O | CT. 14/09 |
|---|----------------|---------|-----------|
|   | CHECKED:       | DATE:   |           |
|   | SCALE: NTS     | SHEET   | 1 OF 3    |
| D | DRAWING NUMBER |         | ISSUE     |
|   | 379 Assembly   |         | 1         |