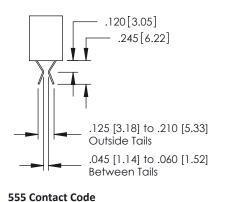

## **Mounting Option** 08-#4-40 Unified Threaded Inserts

.375 [9.53]

Card Slot Accepts .054 [1.37] to .070 (1.78) Thick P.C. Board **Contact Detail** 

523-P.C. Tail .025 Sq.(0.64 Sq.) - Tail LG=.390(9.91) .150 [3.81] Contact Spacing x .200 [5.08] Row Spacing

ACAD REFERENCE NO. 379 ENG MASTER

See Accompanying Page for:

- **Bend Detail**
- **Mounting Options**

379 Series Card Edge Connector Contact Bend Detail

YOUR CONNECTION TO QUALITY & SERVICE

CANADA

|         | ACAD REFERENCE N | . 379 ENG MASTER |
|---------|------------------|------------------|
|         | DRAWN: J.LEE     | DATE: OCT. 14/09 |
|         | CHECKED:         | DATE:            |
| D<br>ED | SCALE: NTS       | SHEET 2 OF 3     |
|         | DRAWING NUMBER   | ISSUE            |