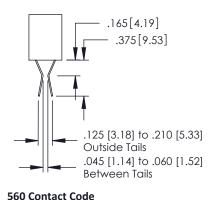

## **Mounting Option** 08-#4-40 Unified Threaded Inserts

.375 [9.53]

Card Slot Accepts .054 [1.37] to .070 (1.78) Thick P.C. Board **Contact Detail** 

523-P.C. Tail .025 Sq.(0.64 Sq.) - Tail LG=.390(9.91) .150 [3.81] Contact Spacing x .200 [5.08] Row Spacing