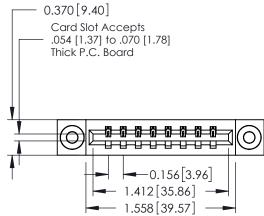

337 ENG MASTER

ACAD REFERENCE NO.

**See Accompanying Pages for:** 

EDRG

- **Contact Bend Details**
- **Mounting Options**

0.250[6.35]

0.600[15.24]

ISSUE NUMBER