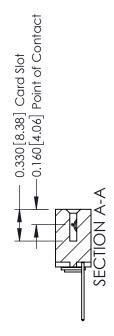

337 ENG MASTER

ACAD REFERENCE NO.

**See Accompanying Pages for:** 

EDRG

- **Contact Bend Details**
- **Mounting Options**

0.250[6.35]

0.600[15.24]

ISSUE NUMBER