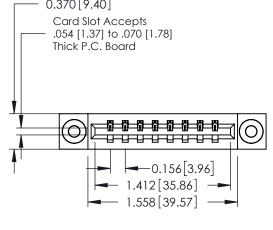

337 ENG MASTER

ACAD REFERENCE NO.

**See Accompanying Pages for:** 

EDRG

- **Contact Bend Details**
- **Mounting Options**

0.250[6.35]

0.600[15.24]

ISSUE NUMBER