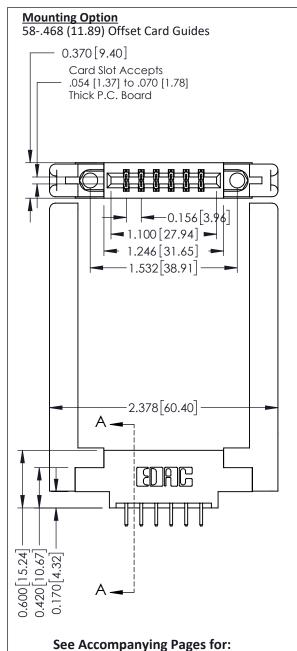

**Contact Bend Details** 

**Mounting Options** 

**Contact Detail** 

520-P.C. Tail .030x.018(0.76x0.46) - Tail LG=.175(4.45) .156 [3.96] Contact Spacing x .200 [5.08] Row Spacing

THIS IS A C.A.D. GENERATED DRAWING DO NOT MAKE MANUAL REVISIONS TO MASTER.

ISSUE NUMBER

ORIGINAL

Point of Contact SECTION A-A Card Slot 0.330 [8.38] 0.160[4.06]

337 / 387 Series Card Edge Connector Part Number: 387-012-520-858

**EDAC INC** TORONTO, ONTARIO CANADA

THESE DRAWINGS AND SPECIFICATIONS ARE THE PROPERTY OF EDAC INC.,AND SHALL NOT BE REPRODUCED, OR COPIED OR USED AS THE BASIS FOR THE MANUFACTURE OR SALE OF APPARATUS WITHOUT WRITTEN PERMISSION.