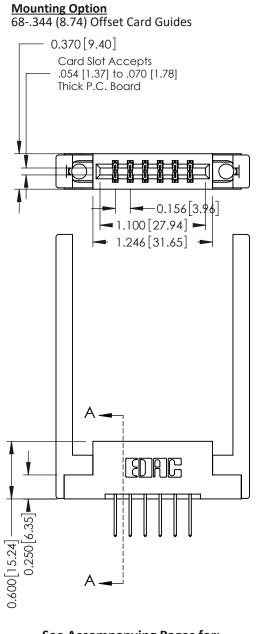

DRAWN: J.LEE DATE: OCT. 06/09 CHECKED: DATE: OF 3 SCALE: NTS SHEET DRAWING NUMBER **ISSUE** 

ACAD REFERENCE NO.

Point of Contact

Card Slot

0.330 [8.38] 0.160[4.06]

337 Assembly

**See Accompanying Pages for:** 

**Contact Bend Details** 

**Mounting Options** 

ISSUE NUMBER

ORIGINAL

1

| 337 / 387 Series Card Edge Connector<br>Contact Bend Detail           |                                                                                                                                                                                                  | ACAD REFERENCE NO. 337 E |                  | G MASTER      |
|-----------------------------------------------------------------------|--------------------------------------------------------------------------------------------------------------------------------------------------------------------------------------------------|--------------------------|------------------|---------------|
|                                                                       |                                                                                                                                                                                                  | DRAWN: J.LEE             | DATE: OCT. 06/09 |               |
|                                                                       |                                                                                                                                                                                                  | CHECKED: DATE:           |                  |               |
| EDAC INC TORONTO, ONTARIO CANADA YOUR CONNECTION TO QUALITY & SERVICE | THESE DRAWINGS AND SPECIFICATIONS ARE THE PROPERTY OF EDAC INC.,AND SHALL NOT BE REPRODUCED, OR COPIED OR USED AS THE BASIS FOR THE MANUFACTURE OR SALE OF APPARATUS WITHOUT WRITTEN PERMISSION. | SCALE: NTS               | SHEET            | 2 <b>OF</b> 3 |
|                                                                       |                                                                                                                                                                                                  | DRAWING NUMBER           |                  | ISSUE         |
|                                                                       |                                                                                                                                                                                                  | 337 Assembly             |                  | 1             |