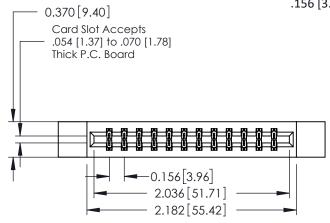

**Mounting Option** 

12-.128 (3.25) Dia. Side Mounting Holes

**Contact Detail** 

556-Extender Board Bend (Code 520 Contacts) .156 [3.96] Contact Spacing x .200 [5.08] Row Spacing THIS IS A C.A.D. GENERATED DRAWING DO NOT MAKE MANUAL REVISIONS TO MASTER.

0.160 [4.06] Point of Contact Card Slot

0.330[8.38]

337 Assembly

ISSUE NUMBER

ORIGINAL

1

| 337 / 387 Series Card Edge Connector<br>Contact Bend Detail |                                                                                                                                                                                                   | ACAD REFERENCE NO. | 337 ENG MASTER   |               |
|-------------------------------------------------------------|---------------------------------------------------------------------------------------------------------------------------------------------------------------------------------------------------|--------------------|------------------|---------------|
|                                                             |                                                                                                                                                                                                   | DRAWN: J.LEE       | DATE: OCT. 06/09 |               |
|                                                             |                                                                                                                                                                                                   | CHECKED:           | DATE:            |               |
| TORONTO, ONTARIO CANADA                                     | THESE DRAWINGS AND SPECIFICATIONS ARE THE PROPERTY OF EDAC INC., AND SHALL NOT BE REPRODUCED, OR COPIED OR USED AS THE BASIS FOR THE MANUFACTURE OR SALE OF APPARATUS WITHOUT WRITTEN PERMISSION. | SCALE: NTS         | SHEET            | 2 <b>OF</b> 3 |
|                                                             |                                                                                                                                                                                                   | DRAWING NUMBER     |                  | ISSUE         |
|                                                             |                                                                                                                                                                                                   | 337 Assembly       |                  | 1             |