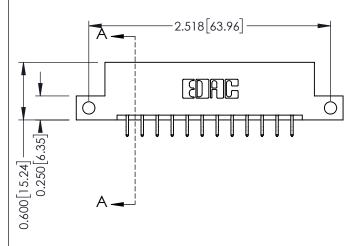

**Mounting Option** 

12-.128 (3.25) Dia. Side Mounting Holes

**Contact Detail** 

556-Extender Board Bend (Code 520 Contacts) .156 [3.96] Contact Spacing x .200 [5.08] Row Spacing THIS IS A C.A.D. GENERATED DRAWING DO NOT MAKE MANUAL REVISIONS TO MASTER.

ISSUE NUMBER

ORIGINAL

1

**See Accompanying Pages for:** 

- **Contact Bend Details**
- **Mounting Options**

| 337 / 387 Series Card Edge Connector |
|--------------------------------------|
| Part Number: 387-024-556-212         |