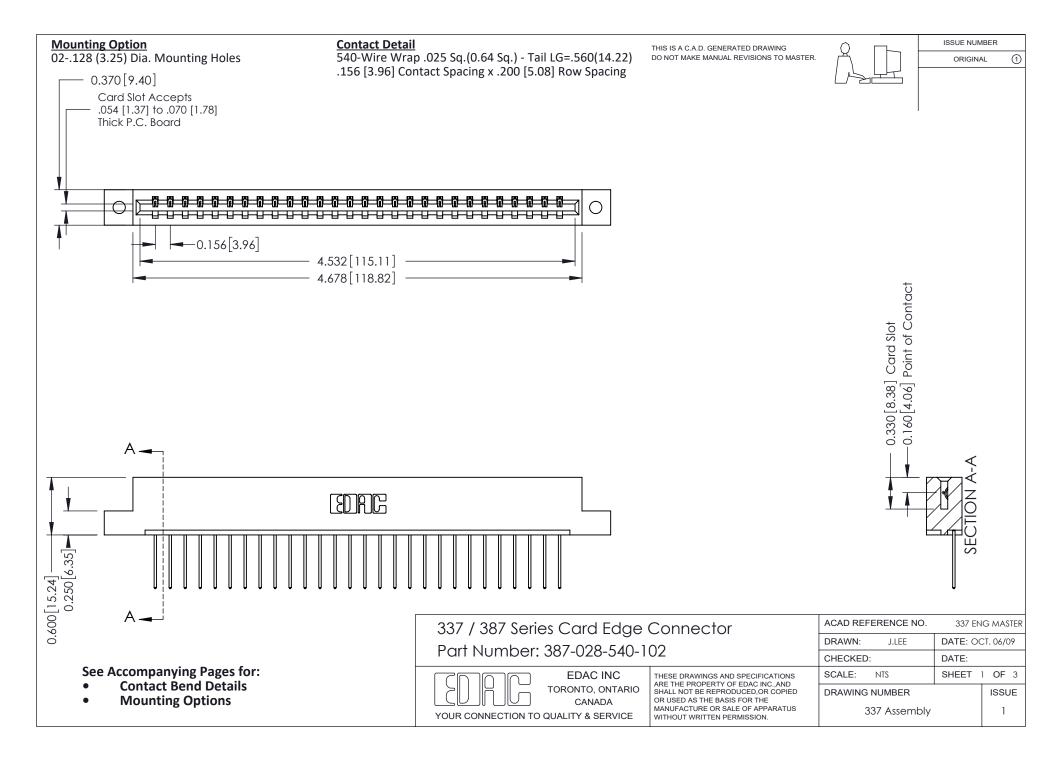

ISSUE NUMBER

ORIGINAL

1

| 337 / 387 Series Card Edge Connector<br>Contact Bend Detail           |                                                                                                                                                                                                  | ACAD REFERENCE NO. 337 E |                  | G MASTER      |
|-----------------------------------------------------------------------|--------------------------------------------------------------------------------------------------------------------------------------------------------------------------------------------------|--------------------------|------------------|---------------|
|                                                                       |                                                                                                                                                                                                  | DRAWN: J.LEE             | DATE: OCT. 06/09 |               |
|                                                                       |                                                                                                                                                                                                  | CHECKED:                 | CKED: DATE:      |               |
| EDAC INC TORONTO, ONTARIO CANADA YOUR CONNECTION TO QUALITY & SERVICE | THESE DRAWINGS AND SPECIFICATIONS ARE THE PROPERTY OF EDAC INC.,AND SHALL NOT BE REPRODUCED, OR COPIED OR USED AS THE BASIS FOR THE MANUFACTURE OR SALE OF APPARATUS WITHOUT WRITTEN PERMISSION. | SCALE: NTS               | SHEET            | 2 <b>OF</b> 3 |
|                                                                       |                                                                                                                                                                                                  | DRAWING NUMBER           |                  | ISSUE         |
|                                                                       |                                                                                                                                                                                                  | 337 Assembly             |                  | 1             |