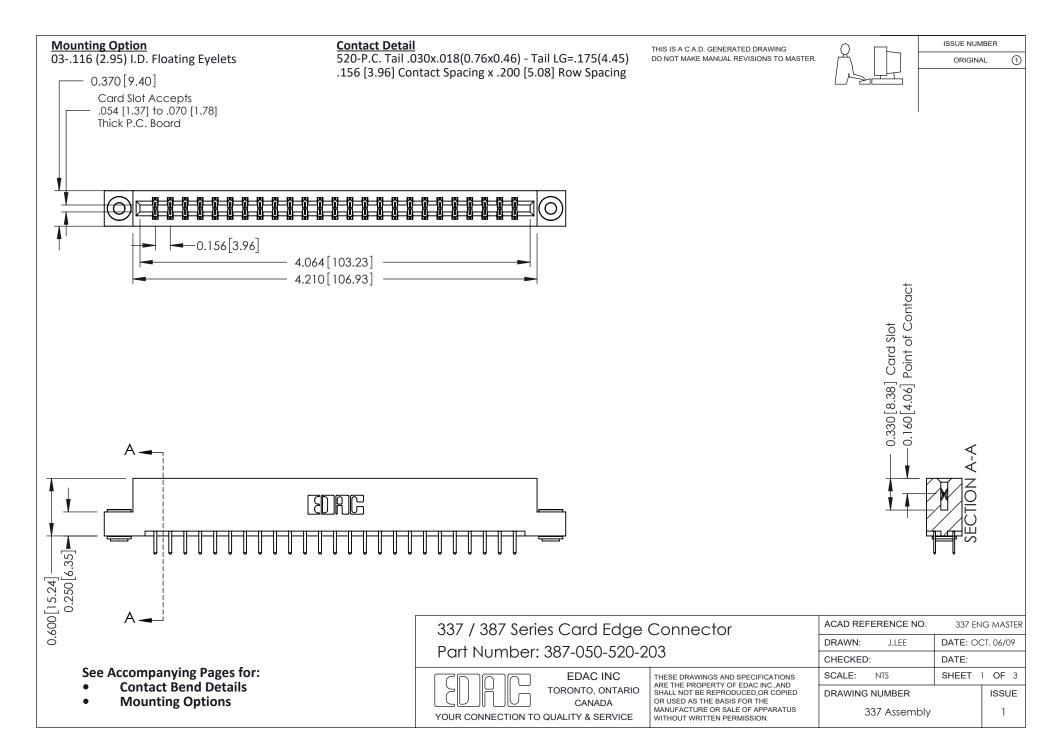

ISSUE NUMBER

ORIGINAL

1



| 337 / 387 Series Card Edge Connector<br>Contact Bend Detail           |                                                                                                                                                                                                  | ACAD REFERENCE NO. 337 E |                  | G MASTER      |
|-----------------------------------------------------------------------|--------------------------------------------------------------------------------------------------------------------------------------------------------------------------------------------------|--------------------------|------------------|---------------|
|                                                                       |