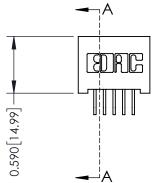

## 0.240 [6.10] Point of Contact 0.410[10.41] SECTION A-A

**See Accompanying Pages for:** 

- **Contact Bend Details**
- **Mounting Options**

| 342 / 392 Card Edge Connector |
|-------------------------------|
| Part Number: 392-010-559-201  |