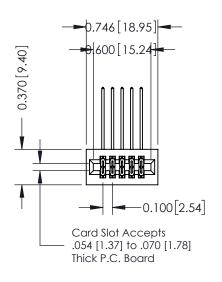

**Mounting Option** 01-No Mounting Lugs **Contact Detail** 

559-90 Degree Bend (Code 541 Contacts) .100 [2.54] Contact Spacing x .200 [5.08] Row Spacing

1

## 0.240 [6.10] Point of Contact 0.410[10.41] SECTION A-A

**See Accompanying Pages for:** 

- **Contact Bend Details**
- **Mounting Options**

| 342 / 392 Card Edge Connector |
|-------------------------------|
| Part Number: 392-010-559-201  |