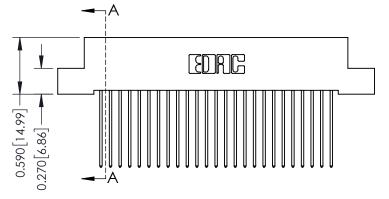

## **Contact Detail**

541-Wire Wrap .025 Sq.(0.64 Sq.) - Tail LG=.760(19.30) .100 [2.54] Contact Spacing x .200 [5.08] Row Spacing

0.410[10.41]

**SECTION A-A** 