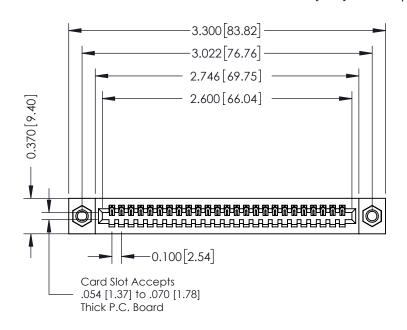

## **See Accompanying Pages for:**

- **Contact Bend Details**
- **Mounting Options**

| 342 / 392 Card Edge Connector |
|-------------------------------|
| Part Number: 392-025-541-107  |

YOUR CONNECTION TO QUALITY & SERVICE