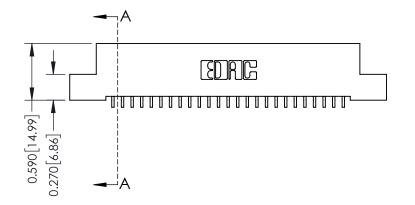

THIS IS A C.A.D. GENERATED DRAWING DO NOT MAKE MANUAL REVISIONS TO MASTER

ISSUE NUMBER

ORIGINAL

1

| 342 / 392 Card Edge Connector<br>Mounting Options |                                                                                                                                    | ACAD REFERENCE NO. 342 ENG MASTER |                         |        |  |  |
|---------------------------------------------------|------------------------------------------------------------------------------------------------------------------------------------|-----------------------------------|-------------------------|--------|--|--|
|                                                   |                                                                                                                                    | DRAWN: J.LEE                      | DATE: <b>OCT. 06/09</b> |        |  |  |
|                                                   |                                                                                                                                    | CHECKED:                          | DATE:                   |        |  |  |
| EDAC INC                                          | THESE DRAWINGS AND SPECIFICATIONS ARE THE PROPERTY OF EDAC INC. AND SHALL NOT BE REPRODUCED.OR COPIED OR USED AS THE BASIS FOR THE | SCALE: NTS                        | SHEET :                 | 3 OF 3 |  |  |
| TORONTO, ONTARIO                                  |                                                                                                                                    | DRAWING NUMBER                    | •                       | ISSUE  |  |  |
| YOUR CONNECTION TO QUALITY & SERVICE              | MANUFACTURE OR SALE OF APPARATUS                                                                                                   | 342 Assembly                      |                         | 1      |  |  |