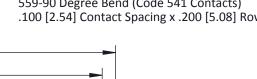

## **Mounting Option** 08-#4-40 Unified Threaded Inserts

**Contact Detail** 

559-90 Degree Bend (Code 541 Contacts) .100 [2.54] Contact Spacing x .200 [5.08] Row Spacing