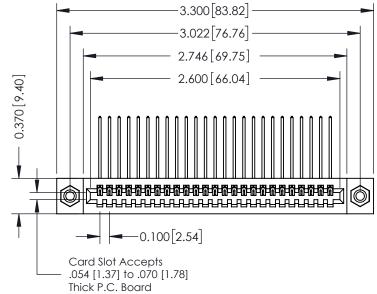

## **See Accompanying Pages for:**

- **Contact Bend Details**
- **Mounting Options**

| 342 / 392 Card Edge Connector |
|-------------------------------|
| Part Number: 392-025-559-108  |

YOUR CONNECTION TO QUALITY & SERVICE

342 ENG MASTER J.LEE DATE: OCT. 06/09 NTS SHEET 1 OF 3

342 Assembly

THIS IS A C.A.D. GENERATED DRAWING DO NOT MAKE MANUAL REVISIONS TO MASTER. ISSUE NUMBER

ORIGINAL

1

| 342 / 392 Series Card Edge Connector<br>Contact Bend Detail |                                                                                                                                              | ACAD REFERENCE NO. 342 ENG MASTER |             |          |          |
|-------------------------------------------------------------|----------------------------------------------------------------------------------------------------------------------------------------------|-----------------------------------|-------------|----------|----------|
|                                                             |                                                                                                                                              | DRAWN:                            | J.LEE       | DATE: OC | T. 06/09 |
|                                                             |                                                                                                                                              | CHECKED:                          |             | DATE:    |          |
| EDAC INC                                                    | ARE THE PROPERTY OF EDAC INC.,AND —<br>SHALL NOT BE REPRODUCED,OR COPIED<br>OR USED AS THE BASIS FOR THE<br>MANUFACTURE OR SALE OF APPARATUS | SCALE:                            | NTS         | SHEET :  | 2 OF 3   |
| TORONTO, ONTARIO                                            |                                                                                                                                              | DRAWING                           | NUMBER      |          | ISSUE    |
| YOUR CONNECTION TO QUALITY & SERVICE                        |                                                                                                                                              | 3                                 | 42 Assembly |          | 1        |