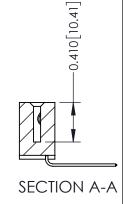

THIS IS A C.A.D. GENERATED DRAWING DO NOT MAKE MANUAL REVISIONS TO MASTER

ISSUE NUMBER

ORIGINAL

1

| 342 / 392 Card Edge Connector<br>Mounting Options |                                                                                                                                    | ACAD REFERENCE NO. 342 ENG MASTER |                         |        |  |  |
|---------------------------------------------------|------------------------------------------------------------------------------------------------------------------------------------|-----------------------------------|-------------------------|--------|--|--|
|                                                   |                                                                                                                                    | DRAWN: J.LEE                      | DATE: <b>OCT. 06/09</b> |        |  |  |
|                                                   |                                                                                                                                    | CHECKED:                          | DATE:                   |        |  |  |
| EDAC INC                                          | THESE DRAWINGS AND SPECIFICATIONS ARE THE PROPERTY OF EDAC INC. AND SHALL NOT BE REPRODUCED.OR COPIED OR USED AS THE BASIS FOR THE | SCALE: NTS                        | SHEET :                 | 3 OF 3 |  |  |
| TORONTO, ONTARIO                                  |                                                                                                                                    | DRAWING NUMBER                    | •                       | ISSUE  |  |  |
| YOUR CONNECTION TO QUALITY & SERVICE              | MANUFACTURE OR SALE OF APPARATUS                                                                                                   | 342 Assembly                      |                         | 1      |  |  |