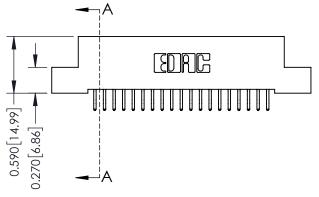

## **Mounting Option**

08-#4-40 Unified Threaded Inserts

## **Contact Detail**

556-Extender Board Bend (Code 520 Contacts) .100 [2.54] Contact Spacing x .200 [5.08] Row Spacing





## 0.240 [6.10] Point of Contact 0.410[10.41] SECTION A-A

## **See Accompanying Pages for:**

- **Contact Bend Details**
- **Mounting Options**

| 342 / 392 Card Edge Connector |
|-------------------------------|
| Part Number: 392-038-556-208  |



|   | ACAD REFERENCE NO | 342 ENG MASTER          |
|---|-------------------|-------------------------|
|   | DRAWN: J.LEE      | DATE: <b>OCT. 06/09</b> |
|   | CHECKED:          | DATE:                   |
|   | SCALE: NTS        | SHEET 1 OF 3            |
| ) | DRAWING NUMBER    | ISSUE                   |

342 Assembly

THIS IS A C.A.D. GENERATED DRAWING DO NOT MAKE MANUAL REVISIONS TO MASTER. ISSUE NUMBER

ORIGINAL

1



| 342 / 392 Series Card Edge Connector |                                                                  |