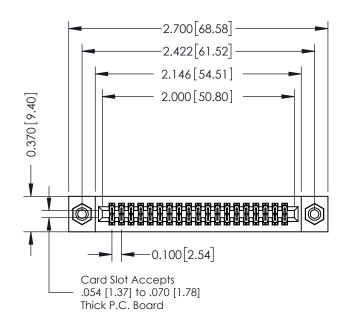

## **See Accompanying Pages for:**

- **Contact Bend Details**
- **Mounting Options**

| 342 / 392 Card Edge Connector |
|-------------------------------|
| Part Number: 392-038-556-208  |

|   | ACAD REFERENCE NO | 342 ENG MASTER          |
|---|-------------------|-------------------------|
|   | DRAWN: J.LEE      | DATE: <b>OCT. 06/09</b> |
|   | CHECKED:          | DATE:                   |
|   | SCALE: NTS        | SHEET 1 OF 3            |
| ) | DRAWING NUMBER    | ISSUE                   |