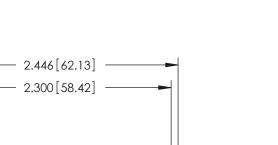

342 ENG MASTER DATE: OCT. 06/09 J.LEE NTS SHEET 1 OF 3

342 Assembly

THIS IS A C.A.D. GENERATED DRAWING DO NOT MAKE MANUAL REVISIONS TO MASTER. ISSUE NUMBER

ORIGINAL

1

| 342 / 392 Series Card Edge Connector<br>Contact Bend Detail |                                                                                                                                   | ACAD REFERENCE NO. 342 ENG MASTER |             |          |          |
|-------------------------------------------------------------|-----------------------------------------------------------------------------------------------------------------------------------|-----------------------------------|-------------|----------|----------|
|                                                             |                                                                                                                                   | DRAWN:                            | J.LEE       | DATE: OC | T. 06/09 |
|                                                             |                                                                                                                                   | CHECKED                           | ):          | DATE:    |          |
| EDAC INC                                                    | ARE THE PROPERTY OF EDAC INC.,AND SHALL NOT BE REPRODUCED,OR COPIED OR USED AS THE BASIS FOR THE MANUFACTURE OR SALE OF APPARATUS | SCALE:                            | NTS         | SHEET :  | 2 OF 3   |
| TORONTO, ONTARIO                                            |                                                                                                                                   | DRAWING                           | NUMBER      |          | ISSUE    |
| YOUR CONNECTION TO QUALITY & SERVICE                        |                                                                                                                                   | 3                                 | 42 Assembly |          | 1        |