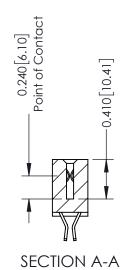

342 ENG MASTER DATE: OCT. 06/09 J.LEE NTS SHEET 1 OF 3

342 Assembly

THIS IS A C.A.D. GENERATED DRAWING DO NOT MAKE MANUAL REVISIONS TO MASTER. ISSUE NUMBER

ORIGINAL

1

| 342 / 392 Series Card Edge Connector<br>Contact Bend Detail |                                                                                                                                   | ACAD REFERENCE NO. 342 ENG MASTER |             |          |          |
|-------------------------------------------------------------|-----------------------------------------------------------------------------------------------------------------------------------|-----------------------------------|-------------|----------|----------|
|                                                             |                                                                                                                                   | DRAWN:                            | J.LEE       | DATE: OC | T. 06/09 |
|                                                             |                                                                                                                                   | CHECKED                           | ):          | DATE:    |          |
| EDAC INC                                                    | ARE THE PROPERTY OF EDAC INC.,AND SHALL NOT BE REPRODUCED,OR COPIED OR USED AS THE BASIS FOR THE MANUFACTURE OR SALE OF APPARATUS | SCALE:                            | NTS         | SHEET :  | 2 OF 3   |
| TORONTO, ONTARIO                                            |                                                                                                                                   | DRAWING                           | NUMBER      |          | ISSUE    |
| YOUR CONNECTION TO QUALITY & SERVICE                        |                                                                                                                                   | 3                                 | 42 Assembly |          | 1        |