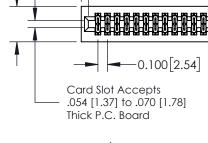

342 ENG MASTER DATE: OCT. 06/09 J.LEE NTS SHEET 1 OF 3

342 Assembly

THIS IS A C.A.D. GENERATED DRAWING DO NOT MAKE MANUAL REVISIONS TO MASTER. ISSUE NUMBER

ORIGINAL

1

| 342 / 392 Series Card Edge Connector<br>Contact Bend Detail |                                                                                                                                   | ACAD REFERENCE NO. 342 ENG MASTER |             |          |          |
|-------------------------------------------------------------|-----------------------------------------------------------------------------------------------------------------------------------|-----------------------------------|-------------|----------|----------|
|                                                             |                                                                                                                                   | DRAWN:                            | J.LEE       | DATE: OC | T. 06/09 |
|                                                             |                                                                                                                                   | CHECKED                           | ):          | DATE:    |          |
| EDAC INC                                                    | ARE THE PROPERTY OF EDAC INC.,AND SHALL NOT BE REPRODUCED,OR COPIED OR USED AS THE BASIS FOR THE MANUFACTURE OR SALE OF APPARATUS | SCALE:                            | NTS         | SHEET :  | 2 OF 3   |
| TORONTO, ONTARIO                                            |                                                                                                                                   | DRAWING                           | NUMBER      |          | ISSUE    |
| YOUR CONNECTION TO QUALITY & SERVICE                        |                                                                                                                                   | 3                                 | 42 Assembly |          | 1        |