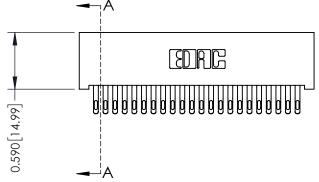

342 ENG MASTER DATE: OCT. 06/09 J.LEE NTS SHEET 1 OF 3

342 Assembly

THIS IS A C.A.D. GENERATED DRAWING DO NOT MAKE MANUAL REVISIONS TO MASTER. ISSUE NUMBER

ORIGINAL

1

| 342 / 392 Series Card Edge Connector<br>Contact Bend Detail |                                                                                                                                   | ACAD REFERENCE NO. 342 ENG MASTER |             |          |          |
|-------------------------------------------------------------|-----------------------------------------------------------------------------------------------------------------------------------|-----------------------------------|-------------|----------|----------|
|                                                             |                                                                                                                                   | DRAWN:                            | J.LEE       | DATE: OC | T. 06/09 |
|                                                             |                                                                                                                                   | CHECKED                           | ):          | DATE:    |          |
| EDAC INC                                                    | ARE THE PROPERTY OF EDAC INC.,AND SHALL NOT BE REPRODUCED,OR COPIED OR USED AS THE BASIS FOR THE MANUFACTURE OR SALE OF APPARATUS | SCALE:                            | NTS         | SHEET :  | 2 OF 3   |
| TORONTO, ONTARIO                                            |                                                                                                                                   | DRAWING                           | NUMBER      |          | ISSUE    |
| YOUR CONNECTION TO QUALITY & SERVICE                        |                                                                                                                                   | 3                                 | 42 Assembly |          | 1        |