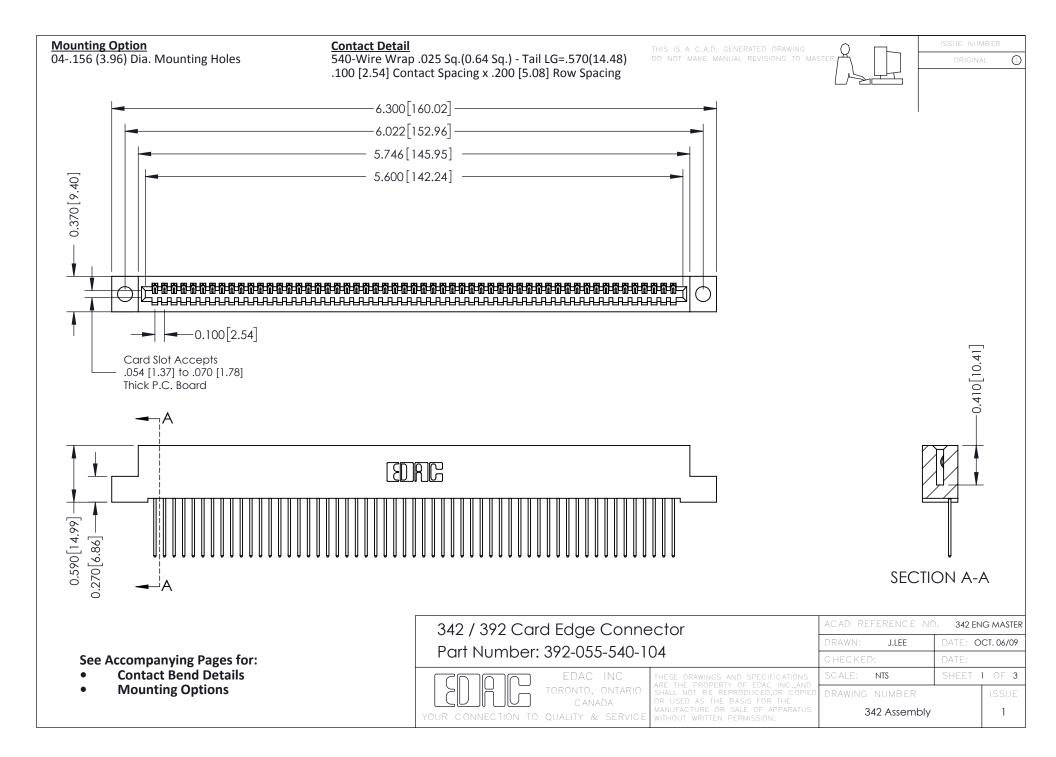

THIS IS A C.A.D. GENERATED DRAWING DO NOT MAKE MANUAL REVISIONS TO MASTER. ISSUE NUMBER

ORIGINAL

1



| 342 / 392 Series Card Edge Connector<br>Contact Bend Detail |                                                                                                                                                                                                  | ACAD REFERENCE NO. 342 ENG MASTER |             |                  |        |
|-------------------------------------------------------------|--------------------------------------------------------------------------------------------------------------------------------------------------------------------------------------------------|-----------------------------------|-------------|------------------|--------|
|