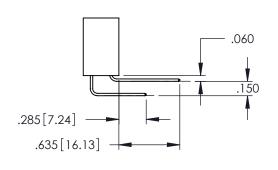

.160[4.06] POINT OF CONTACT CARD SLOT .330[8.38]

**SECTION A-A** 

345-ENG-MASTER

DATE:MAY.16/2017

.107 [2.72] .082 [2.08] .157 [4] .232 [5.89] .125(3.18) to .210(5.33) .125(3.18) to .210(5.33) Outside Tails Outside Tails .045(1.14) to .060(1.52) .045(1.14) to .060(1.52) Between Tails Between Tails **Contact Code 555 Contact Code 556** 

**Contact Code 558** 

## **Contact Code 559**

Contact Code 560

INSULATOR MATERIAL: THERMOPLASTIC POLYESTER, UL 94V-0 DAP MATERIAL AVAILABLE UPON REQUEST

CONTACT MATERIAL; COPPER ALLOY CONTACT PLATING: GOLD ON THE MATING AREA, TIN PLATING ON THE CONTACT TAILS, NICKEL UNDERPLATE