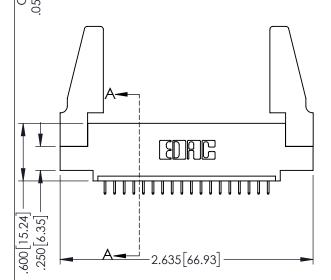

<u>Contact Dimensions:</u>
525-P.C. Tail .018 Sq.(0.46 Sq.) - Tail LG=.150(3.81)
.100 (2.54) Contact Spacing x .200 (5.08) Row Spacing

1

345/395 SERIES CARD EDGE CONNECTOR PART NUMBER: 395-018-525-488

YOUR CONNECTION TO QUALITY & SERVICE

|   | CHECKED:       |              | DATE:   |        |
|---|----------------|--------------|---------|--------|
|   | SCALE:         | 1:1          | SHEET 1 | 1 OF 2 |
| ) | DRAWING NUMBER |              |         | ISSUE  |
|   | 34.            | 5-ENG-MASTER |         | 1      |
|   |                |              |         |        |

DRAWN: R.STA.MONICA

INSULATOR MATERIAL: THERMOPLASTIC PBT BLACK, UL 94V-0 CONTACT MATERIAL; COPPER TIN ALLOY

CONTACT PLATING: GOLD ON THE MATING AREA, TIN PLATING ON THE CONTACT TAILS, NICKEL UNDERPLATE