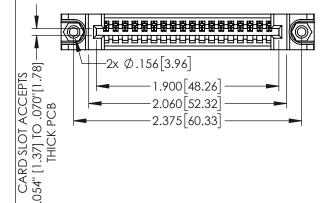

<u>Contact Dimensions:</u>
525-P.C. Tail .018 Sq.(0.46 Sq.) - Tail LG=.150(3.81)
.100 (2.54) Contact Spacing x .200 (5.08) Row Spacing

1

345/395 SERIES CARD EDGE CONNECTOR PART NUMBER: 395-018-525-488

YOUR CONNECTION TO QUALITY & SERVICE

|   | CHECKED:       |              | DATE:   |        |
|---|----------------|--------------|---------|--------|
|   | SCALE:         | 1:1          | SHEET 1 | 1 OF 2 |
| ) | DRAWING NUMBER |              |         | ISSUE  |
|   | 34.            | 5-ENG-MASTER |         | 1      |
|   |                |              |         |        |

DRAWN: R.STA.MONICA

INSULATOR MATERIAL: THERMOPLASTIC PBT BLACK, UL 94V-0 CONTACT MATERIAL; COPPER TIN ALLOY

CONTACT PLATING: GOLD ON THE MATING AREA, TIN PLATING ON THE CONTACT TAILS, NICKEL UNDERPLATE