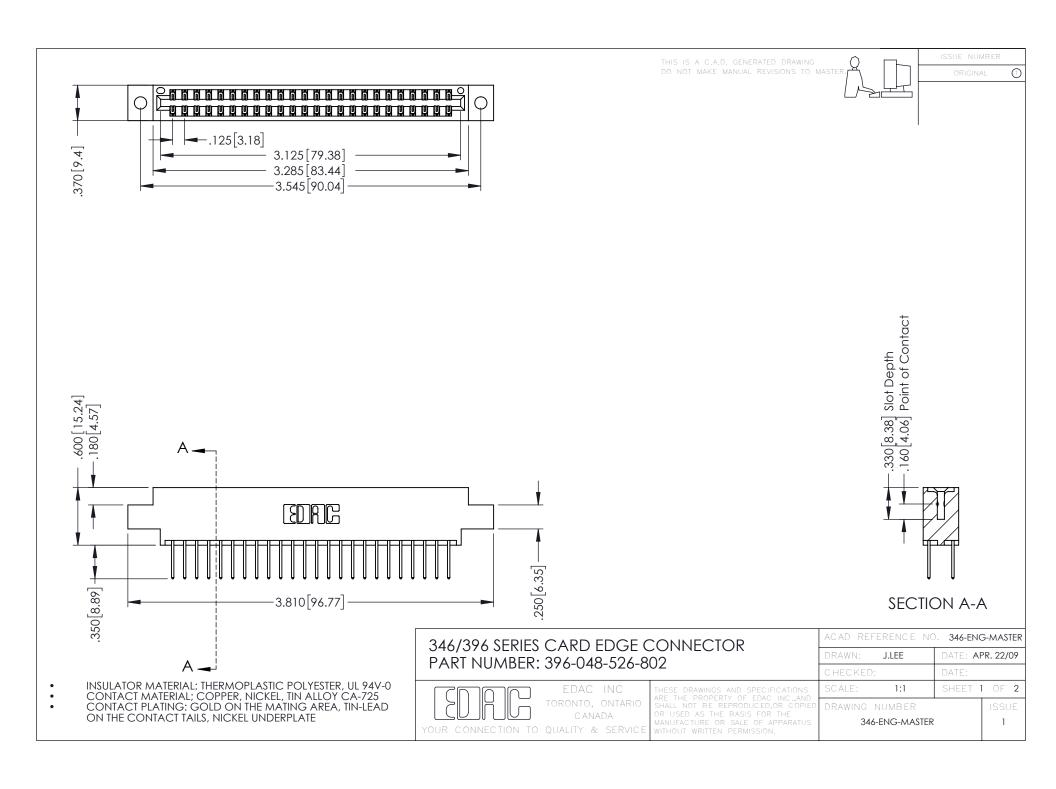

**Contact Code 555** 

**Contact Code 556** 

INSULATOR MATERIAL: THERMOPLASTIC POLYESTER, UL 94V-0 CONTACT MATERIAL; COPPER, NICKEL, TIN ALLOY CA-725

CONTACT PLATING: GOLD ON THE MATING AREA, TIN-LEAD ON THE CONTACT TAILS, NICKEL UNDERPLATE